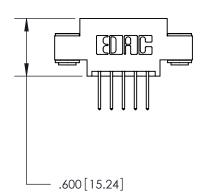

THIS IS A C.A.D. GENERATED DRAWING DO NOT MAKE MANUAL REVISIONS TO MASTER.

ISSUE NUMBER

.165[4.19]

.375 [9.54]

ORIGINAL

1

.060 [1.52] .125(3.18) to .210(5.33) **Outside Tails** .125(3.18) to .210(5.33) **Outside Tails** 