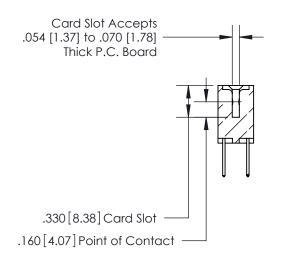

## 846/896 SERIES HIGH TEMP CARD EDGE CONNECTOR CONTACT CODE 555,556,558,559,560 DIMENSIONS

.150 [3.81]

YOUR CONNECTION TO QUALITY & SERVICE

**Contact Code 559** 

**EDAC INC** TORONTO, ONTARIO CANADA

THESE DRAWINGS AND SPECIFICATIONS ARE THE PROPERTY OF EDAC INC.,AND SHALL NOT BE REPRODUCED, OR COPIED OR USED AS THE BASIS FOR THE MANUFACTURE OR SALE OF APPARATUS WITHOUT WRITTEN PERMISSION.

**Contact Code 560** 

INSULATOR MATERIAL: THERMOPLASTIC POLYESTER, UL 94V-0 CONTACT MATERIAL; COPPER, NICKEL, TIN ALLOY CA-725 CONTACT PLATING: GOLD ON THE MATING AREA, TIN-LEAD ON THE CONTACT TAILS, NICKEL UNDERPLATE

**Contact Code 558** 