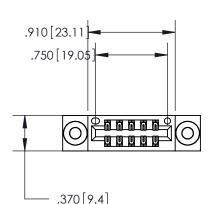

## 846/896 SERIES HIGH TEMP CARD EDGE CONNECTOR PART NUMBER: 846-010-526-803

**EDAC INC** TORONTO, ONTARIO CANADA

THESE DRAWINGS AND SPECIFICATIONS ARE THE PROPERTY OF EDAC INC., AND SHALL NOT BE REPRODUCED, OR COPIED OR USED AS THE BASIS FOR THE MANUFACTURE OR SALE OF APPARATUS WITHOUT WRITTEN PERMISSION.

Contact Dimensions: 526-P.C. Tail .018 Sq. (0.46 Sq.) - Tail LG. =.350 (8.89) .125 (3.18) Contact Spacing x .250 (6.35) Row Spacing

INSULATOR MATERIAL: THERMOPLASTIC POLYESTER, UL 94V-0 CONTACT MATERIAL; COPPER, NICKEL, TIN ALLOY CA-725

CONTACT PLATING: GOLD ON THE MATING AREA, TIN-LEAD ON THE CONTACT TAILS, NICKEL UNDERPLATE

THIS IS A C.A.D. GENERATED DRAWING DO NOT MAKE MANUAL REVISIONS TO MASTER.