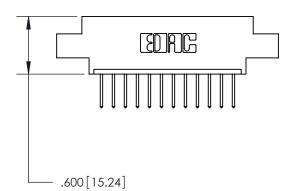

THIS IS A C.A.D. GENERATED DRAWING DO NOT MAKE MANUAL REVISIONS TO MASTER.

ISSUE NUMBER

.165[4.19]

.375 [9.54]

ORIGINAL

1

.060 [1.52] .125(3.18) to .210(5.33) **Outside Tails** .125(3.18) to .210(5.33) **Outside Tails** 