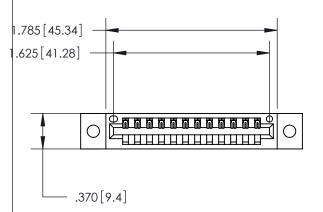

## 846/896 SERIES HIGH TEMP CARD EDGE CONNECTOR PART NUMBER: 846-012-526-602

**EDAC INC** TORONTO, ONTARIO CANADA

THESE DRAWINGS AND SPECIFICATIONS ARE THE PROPERTY OF EDAC INC., AND SHALL NOT BE REPRODUCED, OR COPIED OR USED AS THE BASIS FOR THE MANUFACTURE OR SALE OF APPARATUS WITHOUT WRITTEN PERMISSION.

Contact Dimensions: 526-P.C. Tail .018 Sq. (0.46 Sq.) - Tail LG. =.350 (8.89) .125 (3.18) Contact Spacing x .250 (6.35) Row Spacing

INSULATOR MATERIAL: THERMOPLASTIC POLYESTER, UL 94V-0 CONTACT MATERIAL; COPPER, NICKEL, TIN ALLOY CA-725 CONTACT PLATING: GOLD ON THE MATING AREA, TIN-LEAD ON THE CONTACT TAILS, NICKEL UNDERPLATE