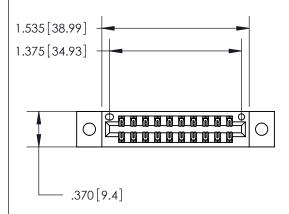

<u>Contact Dimensions:</u> 520-P.C. Tail .030x.018 (0.76x0.46) - Tail LG. = .175 (4.45) .125 (3.18) Contact Spacing x .250 (6.35) Row Spacing

- INSULATOR MATERIAL: THERMOPLASTIC POLYESTER, UL 94V-0 CONTACT MATERIAL; COPPER, NICKEL, TIN ALLOY CA-725
- CONTACT PLATING: GOLD ON THE MATING AREA, TIN-LEAD ON THE CONTACT TAILS, NICKEL UNDERPLATE

846/896 SERIES HIGH TEMP CARD EDGE CONNECTOR PART NUMBER: 846-020-520-202

**EDAC INC** TORONTO, ONTARIO CANADA

THESE DRAWINGS AND SPECIFICATIONS ARE THE PROPERTY OF EDAC INC., AND SHALL NOT BE REPRODUCED, OR COPIED OR USED AS THE BASIS FOR THE MANUFACTURE OR SALE OF APPARATUS WITHOUT WRITTEN PERMISSION.