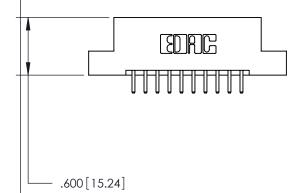

THIS IS A C.A.D. GENERATED DRAWING DO NOT MAKE MANUAL REVISIONS TO MASTER.

1

| Card Slot Accepts<br>.054 [1.37] to .070 [1.78]<br>Thick P.C. Board |      |
|---------------------------------------------------------------------|------|
|                                                                     |      |
| .330 [8.38] Card Slot                                               |      |
| .160 [4.07] Point of Conta                                          | ct — |