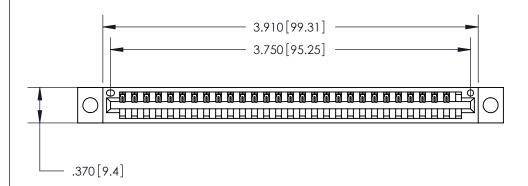

ISSUE NUMBER

ORIGINAL

(1)

.600 [15.24]

Card Slot Accepts .054 [1.37] to .070 [1.78] Thick P.C. Board .330 [8.38] Card Slot .160 [4.07] Point of Contact

846/896 SERIES HIGH TEMP CARD EDGE CONNECTOR PART NUMBER: 846-029-500-604