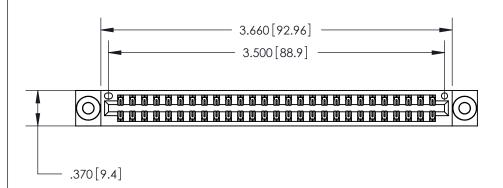

ISSUE NUMBER

ORIGINAL

Card Slot Accepts .054 [1.37] to .070 [1.78] Thick P.C. Board .330 [8.38] Card Slot .160 [4.07] Point of Contact -

846/896 SERIES HIGH TEMP CARD EDGE CONNECTOR PART NUMBER: 846-054-521-803