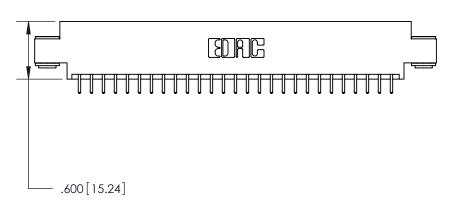

ISSUE NUMBER

ORIGINAL

Card Slot Accepts .054 [1.37] to .070 [1.78] Thick P.C. Board .330 [8.38] Card Slot .160 [4.07] Point of Contact -

846/896 SERIES HIGH TEMP CARD EDGE CONNECTOR PART NUMBER: 846-054-521-803