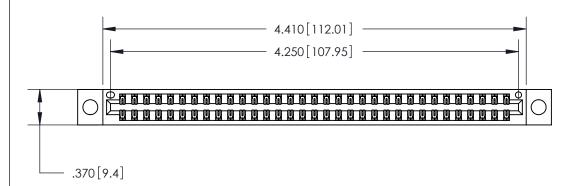

<u>Contact Dimensions:</u> 522-P.C. Tail .025 Sq. (0.64 Sq.) - Tail LG. =.440 (11.18) .125 (3.18) Contact Spacing x .250 (6.35) Row Spacing

THIS IS A C.A.D. GENERATED DRAWING DO NOT MAKE MANUAL REVISIONS TO MASTER.

ISSUE NUMBER

ORIGINAL

(1)

.600 [15.24]

Card Slot Accepts .054 [1.37] to .070 [1.78] Thick P.C. Board .330 [8.38] Card Slot .160 [4.07] Point of Contact -

- INSULATOR MATERIAL: THERMOPLASTIC POLYESTER, UL 94V-0 CONTACT MATERIAL; COPPER, NICKEL, TIN ALLOY CA-725
- CONTACT PLATING: GOLD ON THE MATING AREA, TIN-LEAD ON THE CONTACT TAILS, NICKEL UNDERPLATE

846/896 SERIES HIGH TEMP CARD EDGE CONNECTOR PART NUMBER: 846-066-522-204

YOUR CONNECTION TO QUALITY & SERVICE

**EDAC INC** TORONTO, ONTARIO CANADA

THESE DRAWINGS AND SPECIFICATIONS ARE THE PROPERTY OF EDAC INC.,AND SHALL NOT BE REPRODUCED, OR COPIED OR USED AS THE BASIS FOR THE MANUFACTURE OR SALE OF APPARATUS WITHOUT WRITTEN PERMISSION.