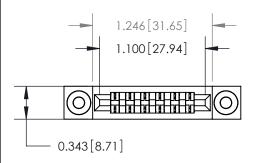

## **Contact Detail**

Wire Wrap .046x.014(1.17x0.36) - Tail LG=.495(12.57) .156 [3.96] Contact Spacing x .200 [5.08] Row Spacing

**See Accompanying Page for:** 

**Contact Bend Details** 

**SECTION A-A** 

| 807/857 Series High Temp Card Edge Connector |
|----------------------------------------------|
| Part Number: 857-006-441-103                 |