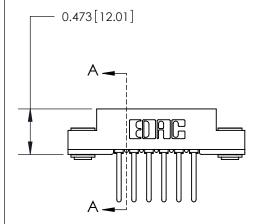

## **Mounting Option**

.116 (2.95) I.D. Floating Eyelets

## **Contact Detail**

Wire Wrap .046x.014(1.17x0.36) - Tail LG=.495(12.57) .156 [3.96] Contact Spacing x .200 [5.08] Row Spacing

**See Accompanying Page for:** 

**Contact Bend Details** 

**SECTION A-A** 

| 807/857 Series High Temp Card Edge Connector |
|----------------------------------------------|
| Part Number: 857-006-441-103                 |