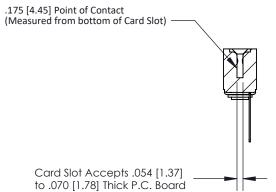

## **Contact Detail**

Wire Wrap .046x.014(1.17x0.36) - Tail LG=.495(12.57) .156 [3.96] Contact Spacing x .200 [5.08] Row Spacing

**See Accompanying Page for:** 

**Contact Bend Details** 

**SECTION A-A** 

| 807/857 Series High Temp Card Edge Connector |
|----------------------------------------------|
| Part Number: 857-006-441-103                 |