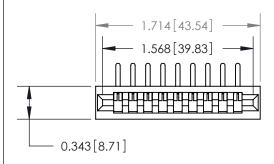

## **Contact Detail**

90 Degree Bend (Code 527 Contacts)

.156 [3.96] Contact Spacing x .200 [5.08] Row Spacing

**See Accompanying Page for:** 

**Contact Bend Details** 

**SECTION A-A** 

| 807/857 Series High Temp Card Edge Connector |
|----------------------------------------------|
| Part Number: 857-009-459-101                 |