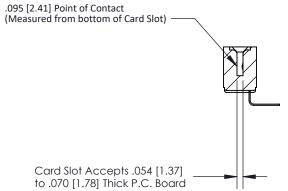

## **Contact Detail**

90 Degree Bend (Code 527 Contacts)

.156 [3.96] Contact Spacing x .200 [5.08] Row Spacing

**See Accompanying Page for:** 

**Contact Bend Details** 

**SECTION A-A** 

| 807/857 Series High Temp Card Edge Connector |
|----------------------------------------------|
| Part Number: 857-009-459-101                 |