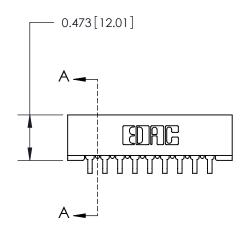

## **Contact Detail**

90 Degree Bend (Code 527 Contacts)

.156 [3.96] Contact Spacing x .200 [5.08] Row Spacing

**See Accompanying Page for:** 

**Contact Bend Details** 

**SECTION A-A** 

| 807/857 Series High Temp Card Edge Connector |
|----------------------------------------------|
| Part Number: 857-009-459-101                 |