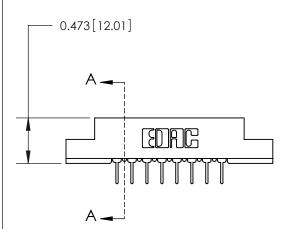

## **Contact Detail**

PC Tail .023x.013(0.58x0.33) - Tail LG=.213(5.41)

.156 [3.96] Contact Spacing x .200 [5.08] Row Spacing

**See Accompanying Page for:** 

**Contact Bend Details** 

**SECTION A-A** 

.095 [2.41] Point of Contact (Measured from bottom of Card Slot) Card Slot Accepts .054 [1.37]