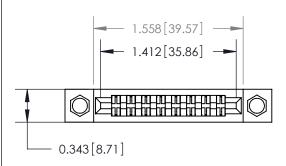

## **Mounting Option**

.156 (3.96) Dia. Mounting Holes

## **Contact Detail**

PC Tail .023x.013(0.58x0.33) - Tail LG=.213(5.41)

.156 [3.96] Contact Spacing x .200 [5.08] Row Spacing

**See Accompanying Page for:** 

**Contact Bend Details** 

**SECTION A-A** 

.095 [2.41] Point of Contact (Measured from bottom of Card Slot) Card Slot Accepts .054 [1.37]

to .070 [1.78] Thick P.C. Board

| 807/857 Series High Temp Card Edge Connector |
|----------------------------------------------|
| Part Number: 857-016-524-204                 |

YOUR CONNECTION TO QUALITY & SERVICE