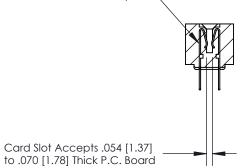

**SECTION A-A** 

.095 [2.41] Point of Contact (Measured from bottom of Card Slot)

to .070 [1.78] Thick P.C. Board

**See Accompanying Page for:** 

**Contact Bend Details** 

| 807/857 Series High Temp Card Edge Connector |
|----------------------------------------------|
| Part Number: 857-056-424-207                 |