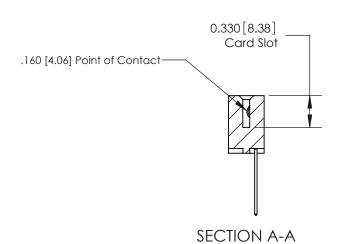

## **Contact Detail**

542-Wire Wrap .025 Sq.(0.64 Sq.) - Tail LG=.645(16.38) .156 [3.96] Contact Spacing x .200 [5.08] Row Spacing

**See Accompanying Pages for:** 

**Contact Bend Details** 

THIS IS A C.A.D. GENERATED DRAWING DO NOT MAKE MANUAL REVISIONS TO MASTER.