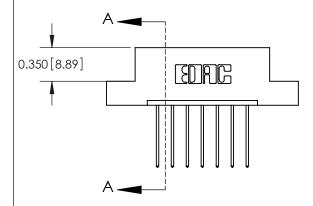

## **Mounting Option**

04-.156 (3.96) Dia. Mounting Holes

## **Contact Detail**

542-Wire Wrap .025 Sq.(0.64 Sq.) - Tail LG=.645(16.38) .156 [3.96] Contact Spacing x .200 [5.08] Row Spacing





**See Accompanying Pages for:** 

**Contact Bend Details** 

THIS IS A C.A.D. GENERATED DRAWING DO NOT MAKE MANUAL REVISIONS TO MASTER.



ISSUE NUMBER

ORIGINAL



837/887 Series High Temp Card Edge Connector Part Number: 887-007-542-104



**EDAC INC** TORONTO, ONTARIO CANADA

THESE DRAWINGS AND SPECIFICATIONS ARE THE PROPERTY OF EDAC INC., AND SHALL NOT BE REPRODUCED, OR COPIED OR USED AS THE BASIS FOR THE MANUFACTURE OR SALE OF APPARATUS WITHOUT WRITTEN PERMISSION.

| ACAD REFERENCE NO. | 837 ENG MASTER   |  |  |
|--------------------|------------------|--|--|
| DRAWN: J.LEE       | DATE: OCT. 06/09 |  |  |
| CHECKED:           | ECKED: DATE:     |  |  |
| SCALE: NTS         | SHEET 1 OF 2     |  |  |
| DRAWING NUMBER     | ISSUE            |  |  |
| 837 Assembly       | 1