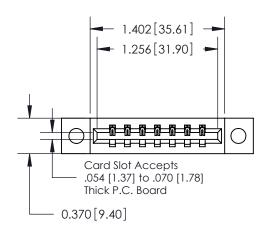

## **Mounting Option**

04-.156 (3.96) Dia. Mounting Holes

## **Contact Detail**

542-Wire Wrap .025 Sq.(0.64 Sq.) - Tail LG=.645(16.38) .156 [3.96] Contact Spacing x .200 [5.08] Row Spacing





**See Accompanying Pages for:** 

**Contact Bend Details** 

THIS IS A C.A.D. GENERATED DRAWING DO NOT MAKE MANUAL REVISIONS TO MASTER.



ISSUE NUMBER

ORIGINAL



837/887 Series High Temp Card Edge Connector Part Number: 887-007-542-104



**EDAC INC** TORONTO, ONTARIO CANADA

THESE DRAWINGS AND SPECIFICATIONS ARE THE PROPERTY OF EDAC INC., AND SHALL NOT BE REPRODUCED, OR COPIED OR USED AS THE BASIS FOR THE MANUFACTURE OR SALE OF APPARATUS WITHOUT WRITTEN PERMISSION.

| ACAD REFERENCE NO. | 837 ENG MASTER   |  |  |
|--------------------|------------------|--|--|
| DRAWN: J.LEE       | DATE: OCT. 06/09 |  |  |
| CHECKED:           | ECKED: DATE:     |  |  |
| SCALE: NTS         | SHEET 1 OF 2     |  |  |
| DRAWING NUMBER     | ISSUE            |  |  |
| 837 Assembly       | 1