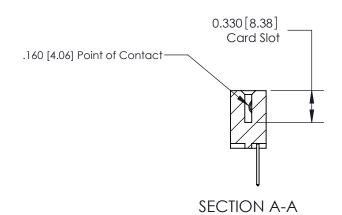

ISSUE NUMBER

ORIGINAL

1

| 837/887 Series High Temp Card Edge Connector<br>Contact Bend Detail |                                                                                                                                                                                                                                                                          | ACAD REFERENCE                   | NO. 837 EN   | 837 ENG MASTER   |       |  |
|---------------------------------------------------------------------|--------------------------------------------------------------------------------------------------------------------------------------------------------------------------------------------------------------------------------------------------------------------------|----------------------------------|--------------|------------------|-------|--|
|                                                                     |                                                                                                                                                                                                                                                                          | DRAWN: J.LEE                     | DATE: OC     | DATE: OCT. 06/09 |       |  |
|                                                                     | Confact bend Defail                                                                                                                                                                                                                                                      |                                  | CHECKED:     | DATE:            | DATE: |  |
|                                                                     | EDAC INC TORONTO, ONTARIO CANADA YOUR CONNECTION TO QUALITY & SERVICE  THESE DRAWINGS AND SPECIFICATIONS ARE THE PROPERTY OF EDAC INC., AND SHALL NOT BE REPRODUCED, OR COPIED OR USED AS THE BASIS FOR THE MANUFACTURE OR SALE OF APPARATUS WITHOUT WRITTEN PERMISSION. | SCALE: NTS                       | SHEET        | 2 <b>OF</b> 2    |       |  |
|                                                                     |                                                                                                                                                                                                                                                                          | DRAWING NUMBER                   |              | ISSUE            |       |  |
|                                                                     |                                                                                                                                                                                                                                                                          | MANUFACTURE OR SALE OF APPARATUS | 837 Assembly |                  | 1     |  |