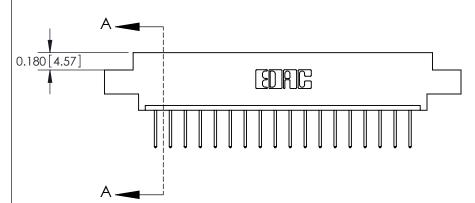

ISSUE NUMBER

ORIGINAL

**See Accompanying Pages for:** 

**Contact Bend Details** 

837/887 Series High Temp Card Edge Connector Part Number: 887-018-523-602

|                    | EDAC INC          |  |  |
|--------------------|-------------------|--|--|
|                    | TORONTO, ONTARIO  |  |  |
|                    | CANADA            |  |  |
| YOUR CONNECTION TO | QUALITY & SERVICE |  |  |