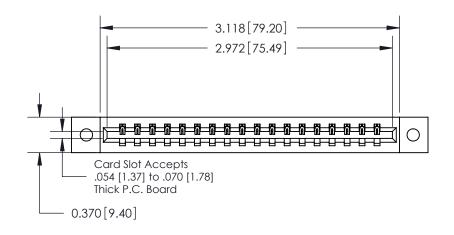

**Mounting Option** 

02-.128 (3.25) Dia. Mounting Holes

## **Contact Detail**

523-P.C. Tail .025 Sq.(0.64 Sq.) - Tail LG=.390(9.91) .156 [3.96] Contact Spacing x .200 [5.08] Row Spacing THIS IS A C.A.D. GENERATED DRAWING DO NOT MAKE MANUAL REVISIONS TO MASTER.