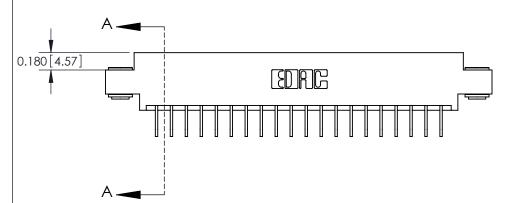

## **Contact Detail**

558-90 Degree Bend (Code 541 Contacts)

.156 [3.96] Contact Spacing x .200 [5.08] Row Spacing

THIS IS A C.A.D. GENERATED DRAWING DO NOT MAKE MANUAL REVISIONS TO MASTER.

ISSUE NUMBER

ORIGINAL

**See Accompanying Pages for:** 

**Contact Bend Details** 

837/887 Series High Temp Card Edge Connector Part Number: 887-020-558-603

|                    | EDAC INC          |  |  |
|--------------------|-------------------|--|--|
|                    | TORONTO, ONTARIO  |  |  |
|                    | CANADA            |  |  |
| YOUR CONNECTION TO | QUALITY & SERVICE |  |  |