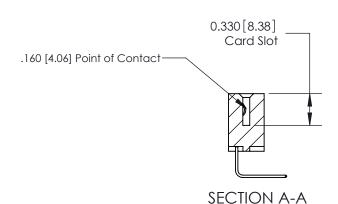

## **Contact Detail**

558-90 Degree Bend (Code 541 Contacts)

.156 [3.96] Contact Spacing x .200 [5.08] Row Spacing

THIS IS A C.A.D. GENERATED DRAWING DO NOT MAKE MANUAL REVISIONS TO MASTER.

ISSUE NUMBER

ORIGINAL

ISSUE NUMBER

ORIGINAL

1

|                     | 837/887 Series High Temp Card Edge Connector                                                                                                                                                                                                                             |                                  | ACAD REFERENCE | NO. 837 EN       | 837 ENG MASTER |  |
|---------------------|--------------------------------------------------------------------------------------------------------------------------------------------------------------------------------------------------------------------------------------------------------------------------|----------------------------------|----------------|------------------|----------------|--|
| Contact Bend Detail |                                                                                                                                                                                                                                                                          | DRAWN: J.LEE                     | DATE: OC       | DATE: OCT. 06/09 |                |  |
|                     | Confact Bend Defail                                                                                                                                                                                                                                                      |                                  | CHECKED:       | DATE:            | DATE:          |  |
|                     | EDAC INC TORONTO, ONTARIO CANADA YOUR CONNECTION TO QUALITY & SERVICE  THESE DRAWINGS AND SPECIFICATIONS ARE THE PROPERTY OF EDAC INC., AND SHALL NOT BE REPRODUCED, OR COPIED OR USED AS THE BASIS FOR THE MANUFACTURE OR SALE OF APPARATUS WITHOUT WRITTEN PERMISSION. |                                  | SCALE: NTS SH  |                  | SHEET 2 OF 2   |  |
|                     |                                                                                                                                                                                                                                                                          | DRAWING NUMBER                   |                | ISSUE            |                |  |
|                     |                                                                                                                                                                                                                                                                          | MANUFACTURE OR SALE OF APPARATUS | 837 Assembly   |                  | 1              |  |