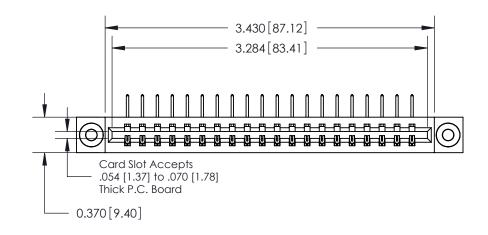

**Mounting Option** 

03-.116 (2.95) I.D. Floating Eyelets

## **Contact Detail**

558-90 Degree Bend (Code 541 Contacts)

.156 [3.96] Contact Spacing x .200 [5.08] Row Spacing

THIS IS A C.A.D. GENERATED DRAWING DO NOT MAKE MANUAL REVISIONS TO MASTER.

ISSUE NUMBER

ORIGINAL

**See Accompanying Pages for:** 

**Contact Bend Details** 

837/887 Series High Temp Card Edge Connector Part Number: 887-020-558-603

|                    | EDAC INC          |  |  |
|--------------------|-------------------|--|--|
|                    | TORONTO, ONTARIO  |  |  |
|                    | CANADA            |  |  |
| YOUR CONNECTION TO | QUALITY & SERVICE |  |  |