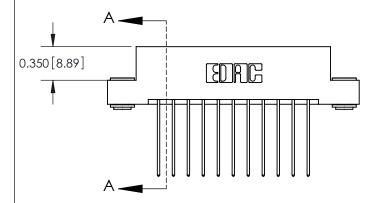

## **Contact Detail**

541-Wire Wrap .025 Sq.(0.64 Sq.) - Tail LG=.750(19.05) .156 [3.96] Contact Spacing x .200 [5.08] Row Spacing

**See Accompanying Pages for:** 

**Contact Bend Details** 

THIS IS A C.A.D. GENERATED DRAWING DO NOT MAKE MANUAL REVISIONS TO MASTER.