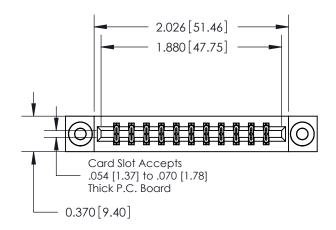

ISSUE NUMBER ORIGINAL

1

|                              | 0.330 [8.38]<br>Card Slot |
|------------------------------|---------------------------|
| .160 [4.06] Point of Contact |                           |
|                              |                           |
|                              |                           |
|                              | U U                       |
| S                            | ECTION A-A                |