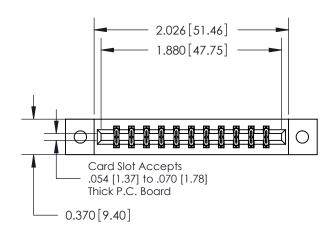

ISSUE NUMBER ORIGINAL

|                               | 0.330[8.38]<br>Card Slot |
|-------------------------------|--------------------------|
| .160 [4.06] Point of Contact— |                          |
|                               |                          |
|                               |                          |
|                               | SECTION A-A              |