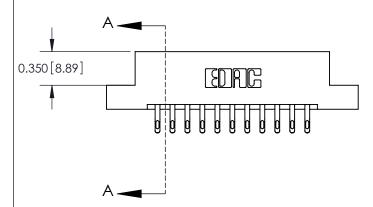

**Mounting Option** 

02-.128 (3.25) Dia. Mounting Holes

## **Contact Detail**

555-Extender Board Bend (Code 500 Contacts)

.156 [3.96] Contact Spacing x .200 [5.08] Row Spacing

**See Accompanying Pages for: Contact Bend Details** 

THIS IS A C.A.D. GENERATED DRAWING DO NOT MAKE MANUAL REVISIONS TO MASTER.