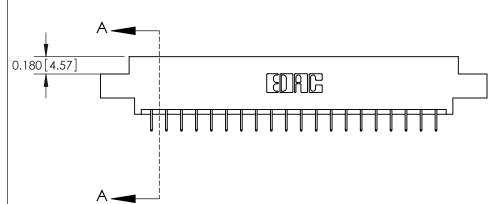

ISSUE NUMBER

ORIGINAL

**See Accompanying Pages for:** 

**Contact Bend Details** 

837/887 Series High Temp Card Edge Connector Part Number: 887-040-524-807

|                    | EDAC INC          |  |  |
|--------------------|-------------------|--|--|
|                    | TORONTO, ONTARIO  |  |  |
|                    | CANADA            |  |  |
| YOUR CONNECTION TO | QUALITY & SERVICE |  |  |