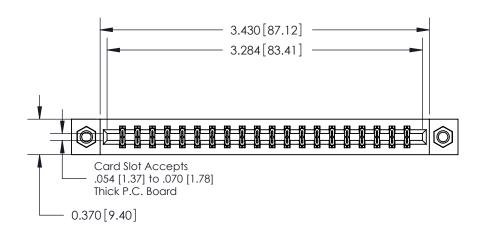

## **Contact Detail**

524-P.C. Tail .018 Sq.(0.46 Sq.) - Tail LG=.175(4.45) .156 [3.96] Contact Spacing x .200 [5.08] Row Spacing THIS IS A C.A.D. GENERATED DRAWING DO NOT MAKE MANUAL REVISIONS TO MASTER.