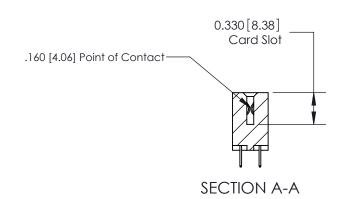

ISSUE NUMBER

ORIGINAL

1

| 837/887 Series High Temp Card Edge Connector<br>Contact Bend Detail |                                                                                                                                                                                                                                                                        | ACAD REFERENCE                   | NO. 837 EN   | 837 ENG MASTER   |               |  |
|---------------------------------------------------------------------|------------------------------------------------------------------------------------------------------------------------------------------------------------------------------------------------------------------------------------------------------------------------|----------------------------------|--------------|------------------|---------------|--|
|                                                                     |                                                                                                                                                                                                                                                                        | DRAWN: J.LEE                     | DATE: OC     | DATE: OCT. 06/09 |               |  |
|                                                                     | Confact bend Defail                                                                                                                                                                                                                                                    |                                  | CHECKED:     | DATE:            | DATE:         |  |
|                                                                     | EDAC INC TORONTO, ONTARIO CANADA YOUR CONNECTION TO QUALITY & SERVICE  THESE DRAWINGS AND SPECIFICATIONS ARE THE PROPERTY OF EDAC INC.,AND SHALL NOT BE REPRODUCED,OR COPIED OR USED AS THE BASIS FOR THE MANUFACTURE OR SALE OF APPARATUS WITHOUT WRITTEN PERMISSION. |                                  | SCALE: NTS   | SHEET            | 2 <b>OF</b> 2 |  |
|                                                                     |                                                                                                                                                                                                                                                                        | DRAWING NUMBER                   |              | ISSUE            |               |  |
|                                                                     |                                                                                                                                                                                                                                                                        | MANUFACTURE OR SALE OF APPARATUS | 837 Assembly |                  | 1             |  |