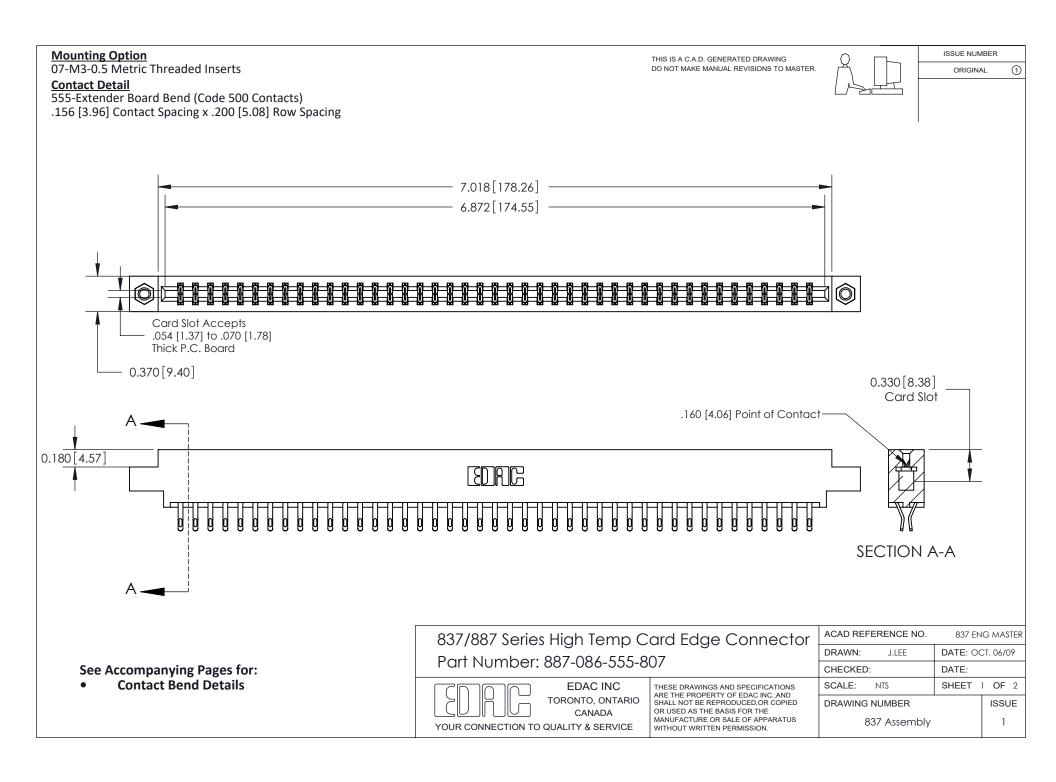

ISSUE NUMBER

ORIGINAL

1



|  | 837/887 Series High Temp Card Edge Connector<br>Contact Bend Detail   |                                                                                                                                                                                                  | ACAD REFERENCE | NO. 837 EN | 837 ENG MASTER   |  |
|--|-----------------------------------------------------------------------|--------------------------------------------------------------------------------------------------------------------------------------------------------------------------------------------------|----------------|------------|------------------|--|
|  |                                                                       |