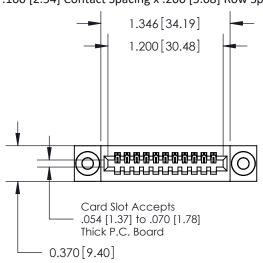

## **Contact Detail**

521-P.C. Tail .025 Sq.(0.64 Sq.) - Tail LG=.160(4.06) .100 [2.54] Contact Spacing x .200 [5.08] Row Spacing

**See Accompanying Pages for:** 

- **Contact Bend Details**
- **Mounting Options**

.240 [6.10] Point of Contact-

| 842/892 Series High Temp Card Edge Connector |
|----------------------------------------------|
| Part Number: 892-011-521-103                 |

|          | DRAWN: J.LEE   | DATE: OCT. 06/09 |  |  |  |
|----------|----------------|------------------|--|--|--|
| CHECKED: |                | DATE:            |  |  |  |
|          | SCALE: NTS     | SHEET 1 OF 3     |  |  |  |
| 0        | DRAWING NUMBER | ISSUE            |  |  |  |