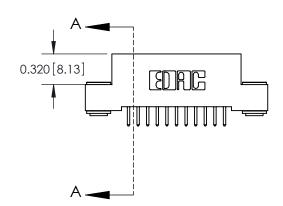

842 Assembly

842 ENG MASTER

THIS IS A C.A.D. GENERATED DRAWING DO NOT MAKE MANUAL REVISIONS TO MASTER

ORIGINAL (1)

| 842/892 Series High Temp Card Edge Connector<br>Contact Bend Detail |                                                                                                                                                                                                                                                                                                                                                                                                                                                                                                                                                                                                                                                                                                                                                                                                                                                                                                                                                                                                                                                                                                                                                                                                                                                                                                                                                                                                                                                                                                                                                                                                                                                                                                                                                                                                                                                                                                                                                                                                                                                                                                                                |        | ACAD REFERENCE NO. 842 ENG MASTER |          |          |  |
|---------------------------------------------------------------------|--------------------------------------------------------------------------------------------------------------------------------------------------------------------------------------------------------------------------------------------------------------------------------------------------------------------------------------------------------------------------------------------------------------------------------------------------------------------------------------------------------------------------------------------------------------------------------------------------------------------------------------------------------------------------------------------------------------------------------------------------------------------------------------------------------------------------------------------------------------------------------------------------------------------------------------------------------------------------------------------------------------------------------------------------------------------------------------------------------------------------------------------------------------------------------------------------------------------------------------------------------------------------------------------------------------------------------------------------------------------------------------------------------------------------------------------------------------------------------------------------------------------------------------------------------------------------------------------------------------------------------------------------------------------------------------------------------------------------------------------------------------------------------------------------------------------------------------------------------------------------------------------------------------------------------------------------------------------------------------------------------------------------------------------------------------------------------------------------------------------------------|--------|-----------------------------------|----------|----------|--|
|                                                                     |                                                                                                                                                                                                                                                                                                                                                                                                                                                                                                                                                                                                                                                                                                                                                                                                                                                                                                                                                                                                                                                                                                                                                                                                                                                                                                                                                                                                                                                                                                                                                                                                                                                                                                                                                                                                                                                                                                                                                                                                                                                                                                                                |        | J.LEE                             | DATE: OC | T. 06/09 |  |
|                                                                     |                                                                                                                                                                                                                                                                                                                                                                                                                                                                                                                                                                                                                                                                                                                                                                                                                                                                                                                                                                                                                                                                                                                                                                                                                                                                                                                                                                                                                                                                                                                                                                                                                                                                                                                                                                                                                                                                                                                                                                                                                                                                                                                                |        | ):                                | DATE:    |          |  |
| EDAC INC                                                            | THESE DRAWINGS AND SPECIFICATIONS ARE THE PROPERTY OF EDAC INCAND                                                                                                                                                                                                                                                                                                                                                                                                                                                                                                                                                                                                                                                                                                                                                                                                                                                                                                                                                                                                                                                                                                                                                                                                                                                                                                                                                                                                                                                                                                                                                                                                                                                                                                                                                                                                                                                                                                                                                                                                                                                              | SCALE: | NTS                               | SHEET :  | 2 OF 3   |  |
|                                                                     | CANADA  CANADA |        | NUMBER                            |          | ISSUE    |  |
|                                                                     |                                                                                                                                                                                                                                                                                                                                                                                                                                                                                                                                                                                                                                                                                                                                                                                                                                                                                                                                                                                                                                                                                                                                                                                                                                                                                                                                                                                                                                                                                                                                                                                                                                                                                                                                                                                                                                                                                                                                                                                                                                                                                                                                |        | 42 Assembly                       |          | 1        |  |