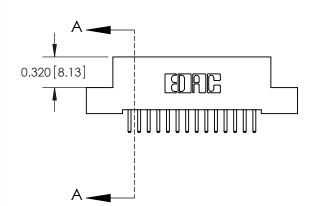

842 ENG MASTER

THIS IS A C.A.D. GENERATED DRAWING DO NOT MAKE MANUAL REVISIONS TO MASTER

ORIGINAL (1)

| 842/892 Series High Temp Card Edge Connector<br>Contact Bend Detail |                                                                                                  | ACAD REFERENCE NO. 842 ENG MASTER |             |                  |        |
|---------------------------------------------------------------------|--------------------------------------------------------------------------------------------------|-----------------------------------|-------------|------------------|--------|
|                                                                     |                                                                                                  | DRAWN:                            | J.LEE       | DATE: OCT. 06/09 |        |
|                                                                     |                                                                                                  | CHECKED:                          |             | DATE:            |        |
| EDAC INC                                                            | THESE DRAWINGS AND SPECIFICATIONS ARE THE PROPERTY OF EDAC INCAND                                | SCALE:                            | NTS         | SHEET :          | 2 OF 3 |
| TORONTO, ONTARIO                                                    | SHALL NOT BE REPRODUCED, OR COPIED OR USED AS THE BASIS FOR THE MANUFACTURE OR SALE OF APPARATUS | DRAWING                           | NUMBER      |                  | ISSUE  |
| YOUR CONNECTION TO QUALITY & SERVICE                                |                                                                                                  | 8                                 | 42 Assembly |                  | 1      |