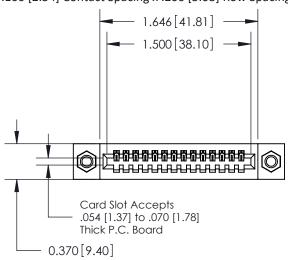

## **Contact Detail**

520-P.C. Tail .030x.018(0.76x0.46) - Tail LG=.185(4.70) .100 [2.54] Contact Spacing x .200 [5.08] Row Spacing

**See Accompanying Pages for:** 

- **Contact Bend Details**
- **Mounting Options**

.240 [6.10] Point of Contact-

SECTION A-A

842/892 Series High Temp Card Edge Connector Part Number: 892-014-520-107

YOUR CONNECTION TO QUALITY & SERVICE

CANADA

J.LEE DATE: OCT. 06/09 SHEET 1 OF 3 842 Assembly