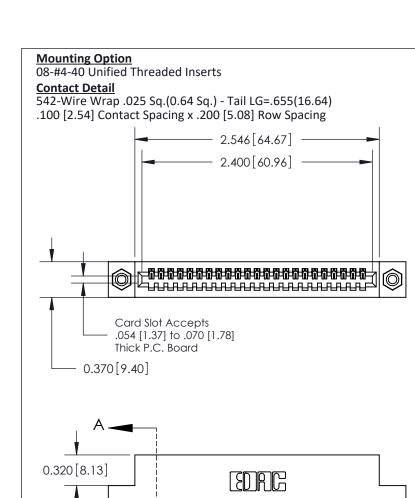

## **See Accompanying Pages for:**

- **Contact Bend Details**
- **Mounting Options**

THIS IS A C.A.D. GENERATED DRAWING DO NOT MAKE MANUAL REVISIONS TO MASTER

ORIGINAL (1)

| 842/892 Series High Temp Card Edge Connector<br>Contact Bend Detail |                                                                                                 | ACAD REFERENCE NO. 842 ENG MASTER |             |                  |        |
|---------------------------------------------------------------------|-------------------------------------------------------------------------------------------------|-----------------------------------|-------------|------------------|--------|
|                                                                     |                                                                                                 | DRAWN:                            | J.LEE       | DATE: OCT. 06/09 |        |
|                                                                     |                                                                                                 | CHECKED:                          |             | DATE:            |        |
| EDAC INC                                                            | THESE DRAWINGS AND SPECIFICATIONS ARE THE PROPERTY OF EDAC INCAND                               | SCALE:                            | NTS         | SHEET :          | 2 OF 3 |
| TORONTO, ONTARIO                                                    | SHALL NOT BE REPRODUCED,OR COPIED OR USED AS THE BASIS FOR THE MANUFACTURE OR SALE OF APPARATUS | DRAWING                           | NUMBER      |                  | ISSUE  |
| YOUR CONNECTION TO QUALITY & SERVICE                                |                                                                                                 | 8                                 | 42 Assembly |                  | 1      |

THIS IS A C.A.D. GENERATED DRAWING
DO NOT MAKE MANUAL REVISIONS TO MASTER

ISSUE NUMBER

ORIGINAL

1

| 842/892 Series High Temp Card Edge Co<br>Mounting Options  | DRAWN: J.LEE DATE: OCT. 06/09  CHECKED: DATE: |
|------------------------------------------------------------|-----------------------------------------------|
| EDAC INC THESE DRAWINGS AND S ARE THE PROPERTY OF          |                                               |
|                                                            | DUCED,OR COPIED DRAWING NUMBER ISSUE          |
| YOUR CONNECTION TO QUALITY & SERVICE WITHOUT WRITTEN PERMI |                                               |