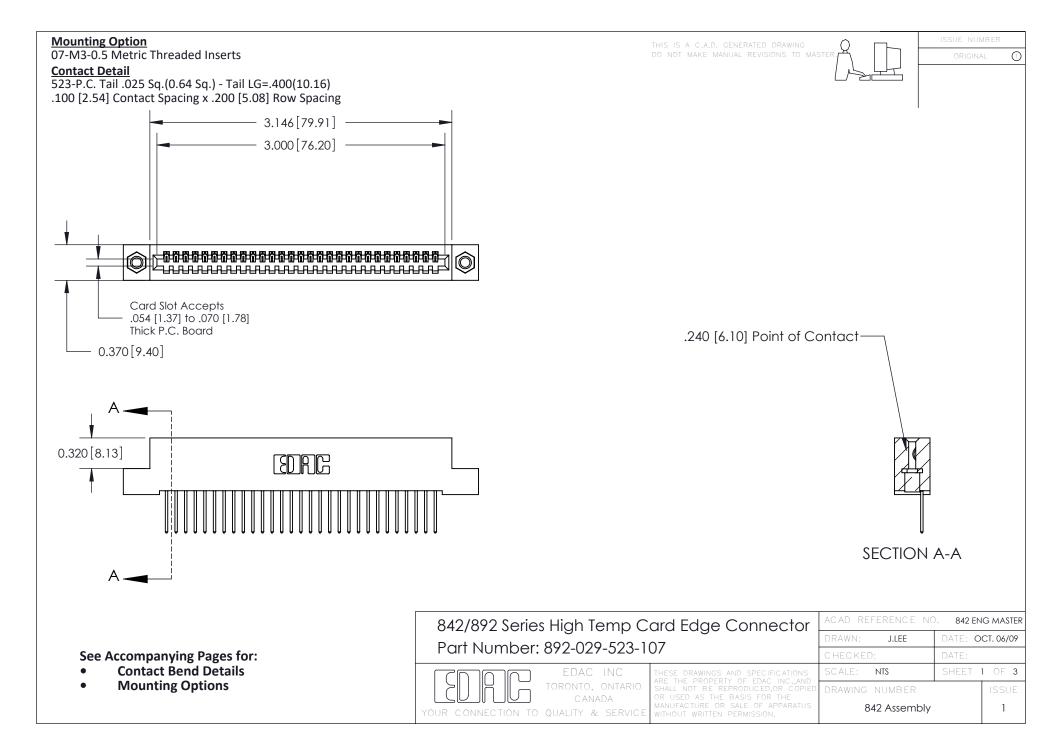

THIS IS A C.A.D. GENERATED DRAWING DO NOT MAKE MANUAL REVISIONS TO MASTER

ORIGINAL (1)



| 842/892 Series High Temp Card Edge Connector<br>Contact Bend Detail |                                                                                                 | ACAD REFERENCE NO. 842 ENG MASTER |             |                  |        |
|---------------------------------------------------------------------|-------------------------------------------------------------------------------------------------|-----------------------------------|-------------|------------------|--------|
|                                                                     |                                                                                                 | DRAWN:                            | J.LEE