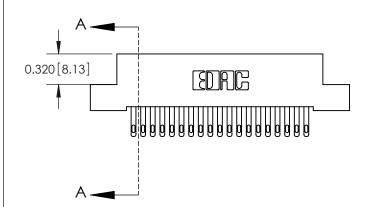

**Mounting Option** 02-.128 (3.25) Wide Mounting Slots **Contact Detail** 500-Wire Hole .050x.025(1.27x0.64) - Tail LG=.270(6.86) .100 [2.54] Contact Spacing x .200 [5.08] Row Spacing 2.146[54.51] -2.000 [50.80]

> Card Slot Accepts .054 [1.37] to .070 [1.78] Thick P.C. Board

0.370 [9.40]

**See Accompanying Pages for:** 

- **Contact Bend Details**
- **Mounting Options**

.240 [6.10] Point of Contact-

842/892 Series High Temp Card Edge Connector Part Number: 892-038-500-202