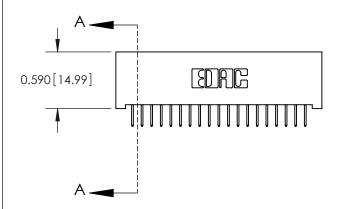

**SECTION A-A** 

842 Assembly

THIS IS A C.A.D. GENERATED DRAWING DO NOT MAKE MANUAL REVISIONS TO MASTER

ORIGINAL (1)

| 842/892 Series High Temp Card Edge Connector |                                                                 |              | ACAD REFERENCE NO. 842 ENG MASTER |          |          |  |
|----------------------------------------------|-----------------------------------------------------------------|--------------|-----------------------------------|----------|----------|--|
| Contact Bend Detail                          |                                                                 | DRAWN:       | J.LEE                             | DATE: OC | T. 06/09 |  |
|                                              |                                                                 | CHECKE       | ):                                | DATE:    |          |  |
| EDAC INC                                     | ABE THE BROBERTY OF FRACTING AND                                |              | NTS                               | SHEET :  | 2 OF 3   |  |
| TORONTO, ONTARIO                             | SHALL NOT BE REPRODUCED, OR COPIED OR USED AS THE BASIS FOR THE | DRAWING      | NUMBER                            |          | ISSUE    |  |
| YOUR CONNECTION TO QUALITY & SERVICE         | MANUFACTURE OR SALE OF APPARATUS WITHOUT WRITTEN PERMISSION.    | 842 Assembly |                                   | 1        |          |  |