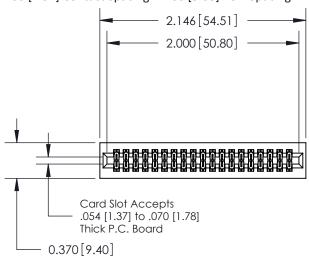

## **Contact Detail**

524-P.C. Tail .018 Sq.(0.46 Sq.) - Tail LG=.185(4.70) .100 [2.54] Contact Spacing x .200 [5.08] Row Spacing

## **See Accompanying Pages for:**

- **Contact Bend Details**
- **Mounting Options**

.240 [6.10] Point of Contact-

842/892 Series High Temp Card Edge Connector Part Number: 892-038-524-201

| ACAD REFERENCE NO | . 842 ENG MASTER |  |  |  |
|-------------------|------------------|--|--|--|
| DRAWN: J.LEE      | DATE: OCT. 06/09 |  |  |  |
| CHECKED:          | DATE:            |  |  |  |
| SCALE: NTS        | SHEET 1 OF 3     |  |  |  |
| DRAWING NUMBER    | ISSUE            |  |  |  |