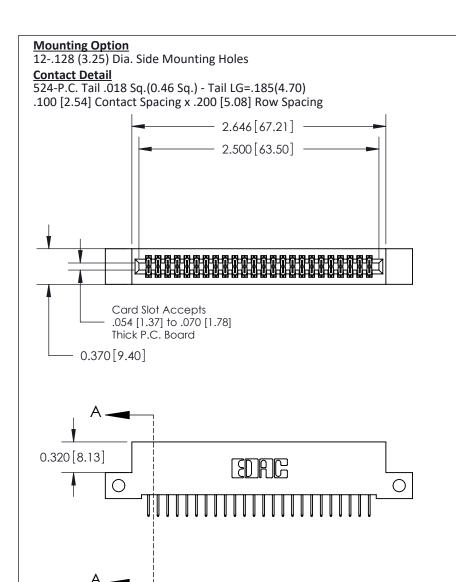

.240 [6.10] Point of Contact-

## **See Accompanying Pages for:**

- **Contact Bend Details**
- **Mounting Options**

842/892 Series High Temp Card Edge Connector Part Number: 892-048-524-212

| ACAD REFERENCE NO. 842 ENG MASTER |                  |  |
|-----------------------------------|------------------|--|
| DRAWN: J.LEE                      | DATE: OCT. 06/09 |  |
| CHECKED:                          | DATE:            |  |
| SCALE: NTS                        | SHEET 1 OF 3     |  |
| DRAWING NUMBER                    | ISSUE            |  |

THIS IS A C.A.D. GENERATED DRAWING DO NOT MAKE MANUAL REVISIONS TO MASTER

ISSUE NUMBER

ORIGINAL

1

| 842/892 Series High Temp Card Edge Co<br>Mounting Options  | DRAWN: J.LEE DATE: OCT. 06/09  CHECKED: DATE: |
|------------------------------------------------------------|-----------------------------------------------|
| EDAC INC THESE DRAWINGS AND S ARE THE PROPERTY OF          |                                               |
|                                                            | DUCED,OR COPIED DRAWING NUMBER ISSUE          |
| YOUR CONNECTION TO QUALITY & SERVICE WITHOUT WRITTEN PERMI |                                               |