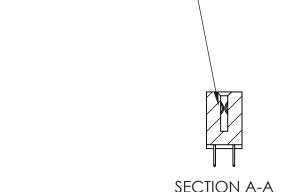

842 Assembly

THIS IS A C.A.D. GENERATED DRAWING DO NOT MAKE MANUAL REVISIONS TO MASTER

ORIGINAL (1)

| 842/892 Series High Temp Card Edge Connector<br>Contact Bend Detail |                                                                   | ACAD REFERENCE NO. 842 ENG MASTER |             |                  |        |
|---------------------------------------------------------------------|-------------------------------------------------------------------|-----------------------------------|-------------|------------------|--------|
|                                                                     |                                                                   | DRAWN:                            | J.LEE       | DATE: OCT. 06/09 |        |
|                                                                     |                                                                   | CHECKE                            | ):          | DATE:            |        |
| EDAC INC                                                            | THESE DRAWINGS AND SPECIFICATIONS ARE THE PROPERTY OF EDAC INCAND | SCALE:                            | NTS         | SHEET :          | 2 OF 3 |
| TORONTO, ONTARIO                                                    | SHALL NOT BE REPRODUCED, OR COPIED OR USED AS THE BASIS FOR THE   | DRAWING                           | NUMBER      |                  | ISSUE  |
| YOUR CONNECTION TO QUALITY & SERVICE                                | MANUFACTURE OR SALE OF APPARATUS WITHOUT WRITTEN PERMISSION.      | 8                                 | 42 Assembly |                  | 1      |