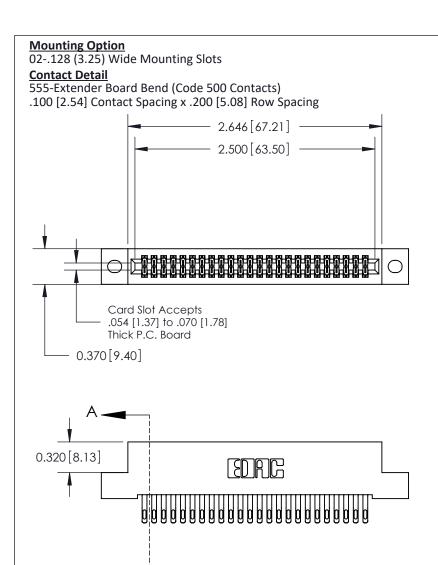

## **See Accompanying Pages for:**

- **Contact Bend Details**
- **Mounting Options**

THIS IS A C.A.D. GENERATED DRAWING DO NOT MAKE MANUAL REVISIONS TO MASTER

ORIGINAL (1)

| 842/892 Series High Temp Card Edge Connector<br>Contact Bend Detail |                                                                                                  | ACAD REFERENCE NO. 842 ENG MASTER |             |                  |        |
|---------------------------------------------------------------------|--------------------------------------------------------------------------------------------------|-----------------------------------|-------------|------------------|--------|
|                                                                     |                                                                                                  | DRAWN:                            | J.LEE       | DATE: OCT. 06/09 |        |
|                                                                     |                                                                                                  | CHECKED:                          |             | DATE:            |        |
| EDAC INC                                                            | THESE DRAWINGS AND SPECIFICATIONS ARE THE PROPERTY OF EDAC INCAND                                | SCALE:                            | NTS         | SHEET :          | 2 OF 3 |
| TORONTO, ONTARIO                                                    | SHALL NOT BE REPRODUCED, OR COPIED OR USED AS THE BASIS FOR THE MANUFACTURE OR SALE OF APPARATUS | DRAWING                           | NUMBER      |                  | ISSUE  |
| YOUR CONNECTION TO QUALITY & SERVICE                                |                                                                                                  | 8                                 | 42 Assembly |                  | 1      |

THIS IS A C.A.D. GENERATED DRAWING
DO NOT MAKE MANUAL REVISIONS TO MASTER

ISSUE NUMBER

ORIGINAL

1

| 842/892 Series High Temp Card Edge Con<br>Mounting Options   | nnector   ACAD REFERENCE NO. 842 ENG MASTE |
|--------------------------------------------------------------|--------------------------------------------|
| EDAC INC THESE DRAWINGS AND SPI                              |                                            |
|                                                              | uced,or copied drawing number issue        |
| YOUR CONNECTION TO QUALITY & SERVICE WITHOUT WRITTEN PERMISS |                                            |