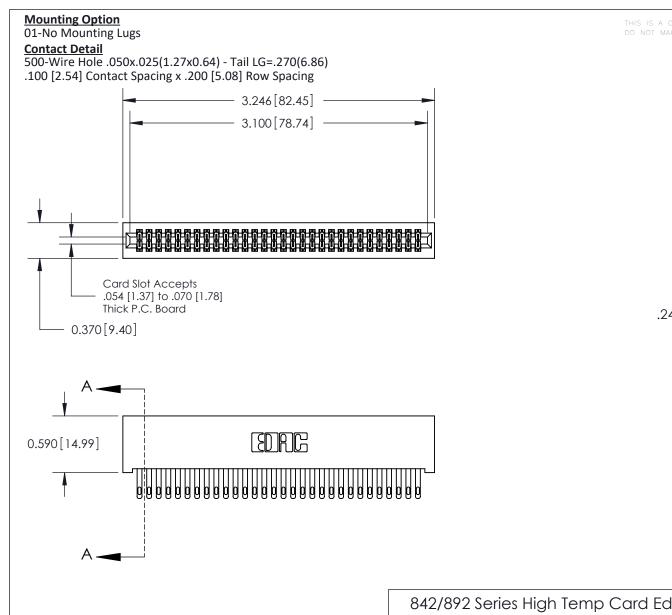

.240 [6.10] Point of Contact-

842/892 Series High Temp Card Edge Connector Part Number: 892-060-500-201

842 ENG MASTER J.LEE DATE: OCT. 06/09 SHEET 1 OF 3

SECTION A-A

YOUR CONNECTION TO QUALITY & SERVICE

| AWING NUMBER | ISSUE |
|--------------|-------|
| 842 Assembly | 1     |

**See Accompanying Pages for:** 

- **Contact Bend Details**
- **Mounting Options**

THIS IS A C.A.D. GENERATED DRAWING DO NOT MAKE MANUAL REVISIONS TO MASTER

ISSUE NUMBE

ORIGINAL

1

| 842/892 Series High Temp Card Edge Connector<br>Contact Bend Detail |                                                                   | ACAD REFERENCE NO. 842 ENG MASTER |          |                         |        |
|---------------------------------------------------------------------|-------------------------------------------------------------------|-----------------------------------|----------|-------------------------|--------|
|                                                                     |                                                                   | DRAWN: .                          | J.LEE    | DATE: <b>OCT. 06/09</b> |        |
|                                                                     |                                                                   | CHECKED:                          |          | DATE:                   |        |
| EDAC INC                                                            | THESE DRAWINGS AND SPECIFICATIONS ARE THE PROPERTY OF EDAC INCAND | SCALE: NTS                        |          | SHEET 2                 | 2 OF 3 |
| TORONTO, ONTARIO                                                    | SHALL NOT BE REPRODUCED,OR COPIED  OR USED AS THE BASIS FOR THE   | DRAWING NUI                       | MBER     |                         | ISSUE  |
| YOUR CONNECTION TO QUALITY & SERVICE                                | MANUFACTURE OR SALE OF APPARATUS WITHOUT WRITTEN PERMISSION.      | 842 A                             | Assembly |                         | 1      |