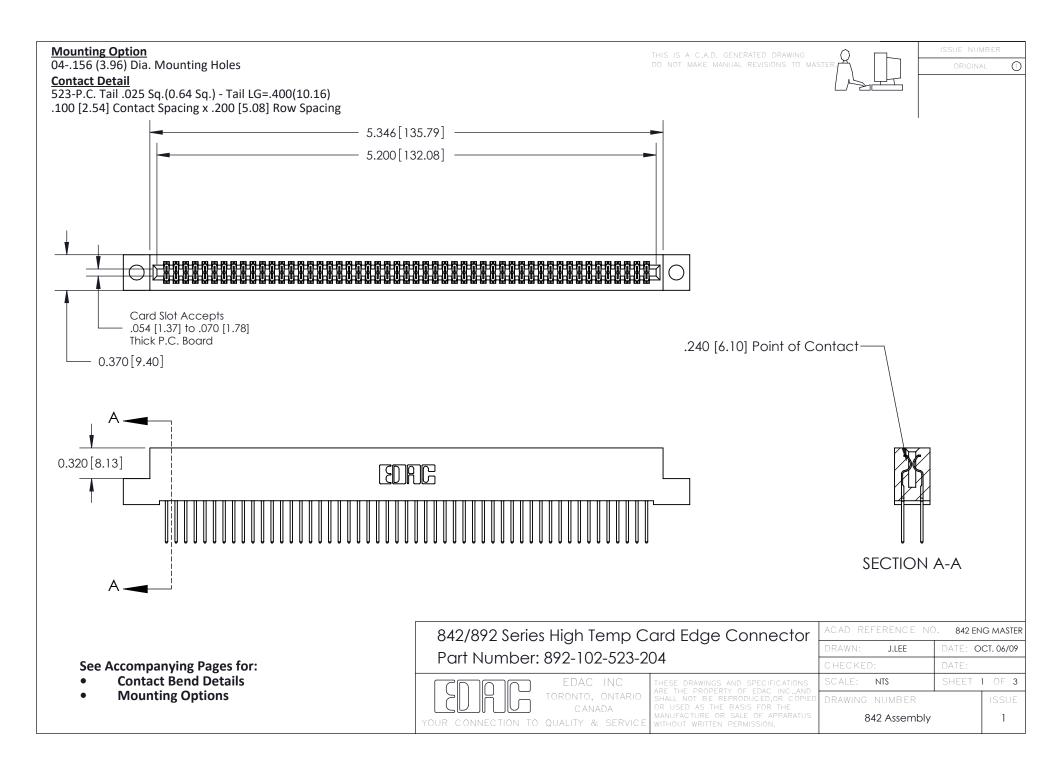

THIS IS A C.A.D. GENERATED DRAWING DO NOT MAKE MANUAL REVISIONS TO MASTER

ORIGINAL (1)



| 842/892 Series High Temp Card Edge Connector<br>Contact Bend Detail |                                                                                                  | ACAD REFERENCE NO. 842 ENG MASTER |             |                  |        |
|---------------------------------------------------------------------|--------------------------------------------------------------------------------------------------|-----------------------------------|-------------|------------------|--------|
|                                                                     |                                                                                                  | DRAWN:                            | J.