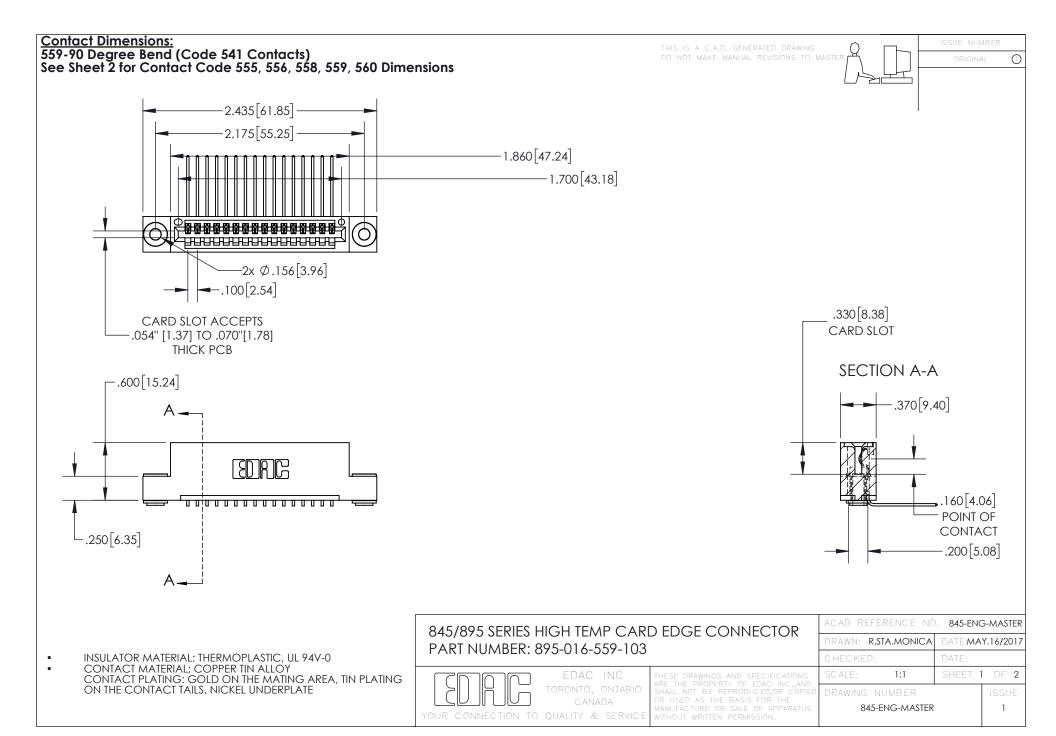

## 845/895 SERIES HIGH TEMP CARD EDGE CONNECTOR CONTACT CODE 555,556,558,559,560 DIMENSIONS

YOUR CONNECTION TO QUALITY & SERVICE

Contact Code 559

|   | ACAD REFERENCE NO. 845-ENG-MASTER |                  |  |
|---|-----------------------------------|------------------|--|
|   | DRAWN: R.STA.MONICA               | DATE:MAY.16/2017 |  |
|   | CHECKED:                          | DATE:            |  |
|   | SCALE: 1:1                        | SHEET 2 OF 2     |  |
| D | DRAWING NUMBER                    | ISSUE            |  |