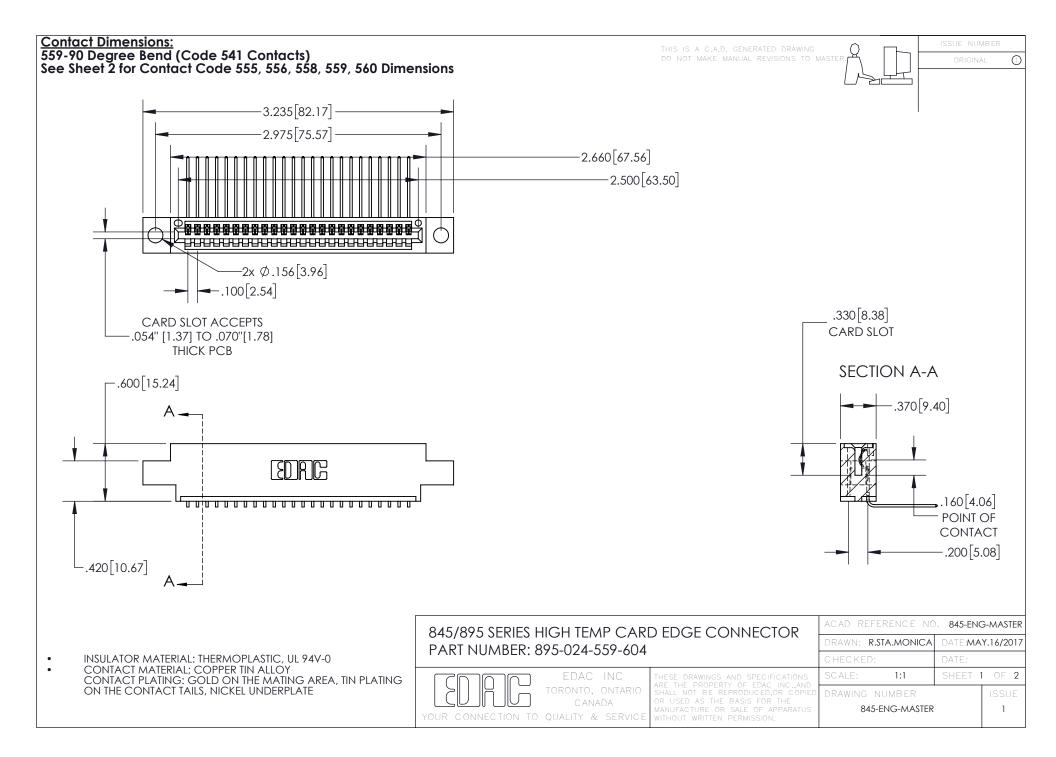

INSULATOR MATERIAL: THERMOPLASTIC POLYESTER, UL 94V-0 DAP MATERIAL AVAILABLE UPON REQUEST

**Contact Code 558** 

CONTACT MATERIAL; COPPER ALLOY CONTACT PLATING: GOLD ON THE MATING AREA, TIN PLATING ON THE CONTACT TAILS, NICKEL UNDERPLATE

## 845/895 SERIES HIGH TEMP CARD EDGE CONNECTOR CONTACT CODE 555,556,558,559,560 DIMENSIONS

YOUR CONNECTION TO QUALITY & SERVICE

Contact Code 559

|   | ACAD REFERENCE NO. 845-ENG-MASTER |                  |  |
|---|-----------------------------------|------------------|--|
|   | DRAWN: R.STA.MONICA               | DATE:MAY.16/2017 |  |
|   | CHECKED:                          | DATE:            |  |
|   | SCALE: 1:1                        | SHEET 2 OF 2     |  |
| D | DRAWING NUMBER                    | ISSUE            |  |

Contact Code 560