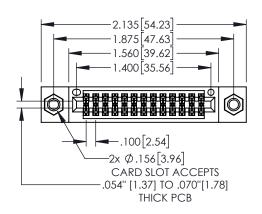

Contact Dimensions: 525-P.C. Tail .018 Sq.(0.46 Sq.) - Tail LG=.150(3.81) .100 (2.54) Contact Spacing x .200 (5.08) Row Spacing

- INSULATOR MATERIAL: THERMOPLASTIC, UL 94V-0
  - CONTACT MATERIAL; COPPER TIN ALLOY CONTACT PLATING: GOLD ON THE MATING AREA, TIN PLATING ON THE CONTACT TAILS, NICKEL UNDERPLATE

.330[8.38] CARD SLOT

.200 [5.08]

**SECTION A-A** 

—.370<sup>[9.40]</sup>

.160[4.06] POINT OF

CONTACT

**Contact Code 558** Contact Code 559 Contact Code 560

- INSULATOR MATERIAL: THERMOPLASTIC POLYESTER, UL 94V-0 DAP MATERIAL AVAILABLE UPON REQUEST
- CONTACT MATERIAL; COPPER ALLOY

CONTACT PLATING: GOLD ON THE MATING AREA, TIN PLATING ON THE CONTACT TAILS, NICKEL UNDERPLATE