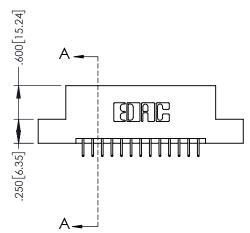

.330[8.38] CARD SLOT

.200 [5.08]

**SECTION A-A** 

—.370<sup>[9.40]</sup>

.160[4.06] POINT OF

CONTACT

**Contact Code 558** Contact Code 559 Contact Code 560

- INSULATOR MATERIAL: THERMOPLASTIC POLYESTER, UL 94V-0 DAP MATERIAL AVAILABLE UPON REQUEST
- CONTACT MATERIAL; COPPER ALLOY