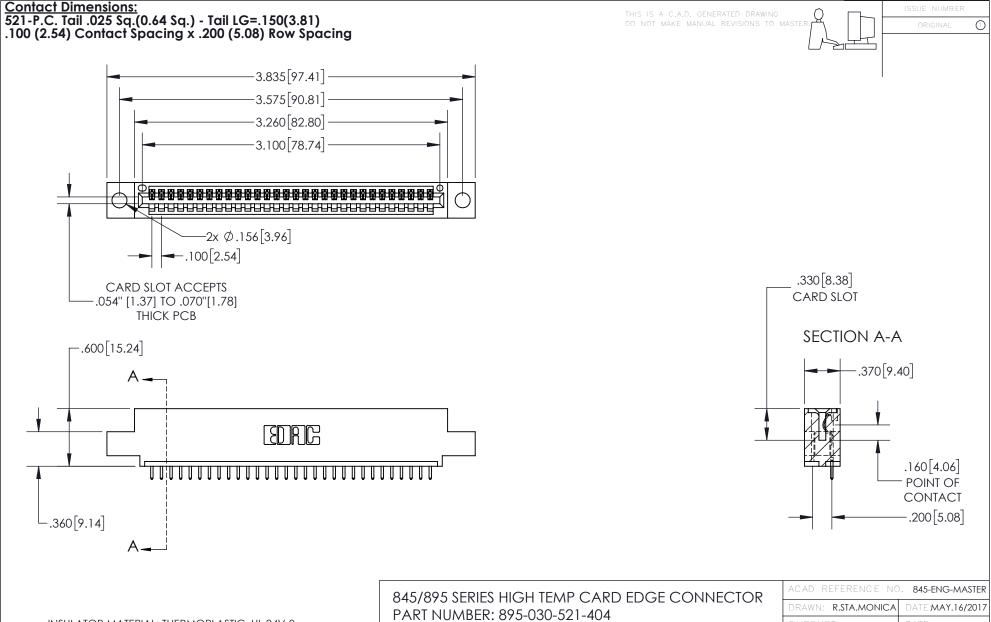

INSULATOR MATERIAL: THERMOPLASTIC, UL 94V-0 CONTACT MATERIAL; COPPER TIN ALLOY
CONTACT PLATING: GOLD ON THE MATING AREA, TIN PLATING
ON THE CONTACT TAILS, NICKEL UNDERPLATE

YOUR CONNECTION TO QUALITY & SERVICE