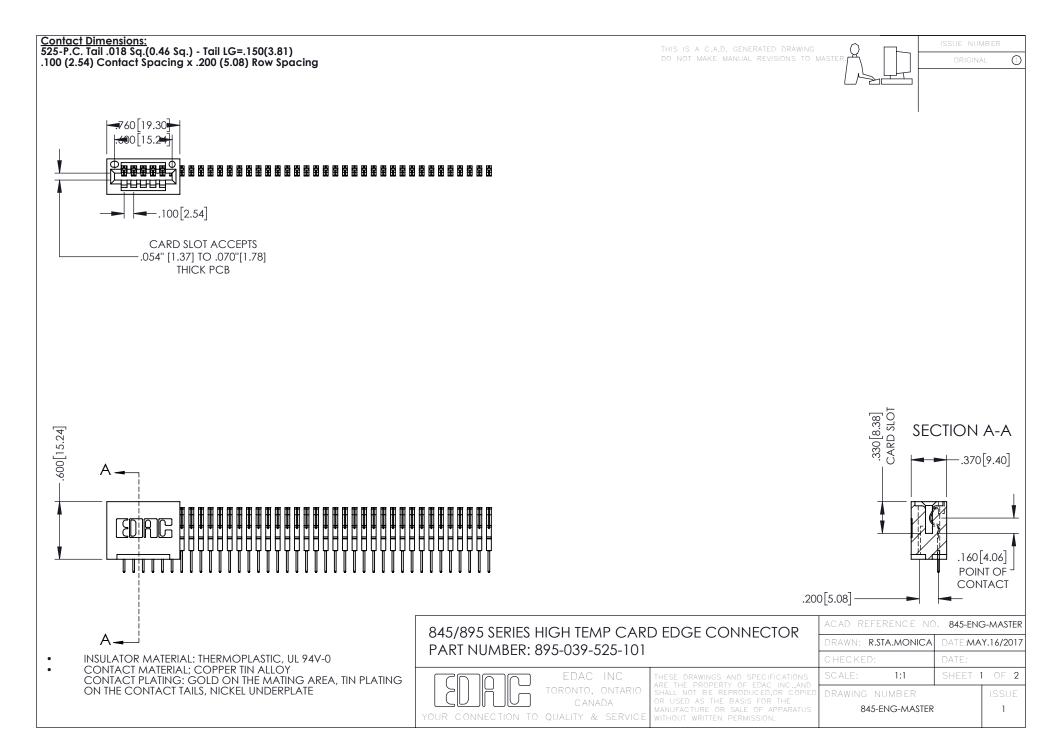

- INSULATOR MATERIAL: THERMOPLASTIC POLYESTER, UL 94V-0 DAP MATERIAL AVAILABLE UPON REQUEST
- CONTACT MATERIAL; COPPER ALLOY

**Contact Code 558** 

CONTACT PLATING: GOLD ON THE MATING AREA, TIN PLATING ON THE CONTACT TAILS, NICKEL UNDERPLATE

## 845/895 SERIES HIGH TEMP CARD EDGE CONNECTOR CONTACT CODE 555,556,558,559,560 DIMENSIONS

YOUR CONNECTION TO QUALITY & SERVICE

Contact Code 559

|   | ACAD REFERENCE NO   | . 845-ENG-MASTER |
|---|---------------------|------------------|
|   | DRAWN: R.STA.MONICA | DATE:MAY.16/2017 |
|   | CHECKED:            | DATE:            |
|   | SCALE: 1:1          | SHEET 2 OF 2     |
| D | DRAWING NUMBER      | ISSUE            |

Contact Code 560

845-ENG-MASTER