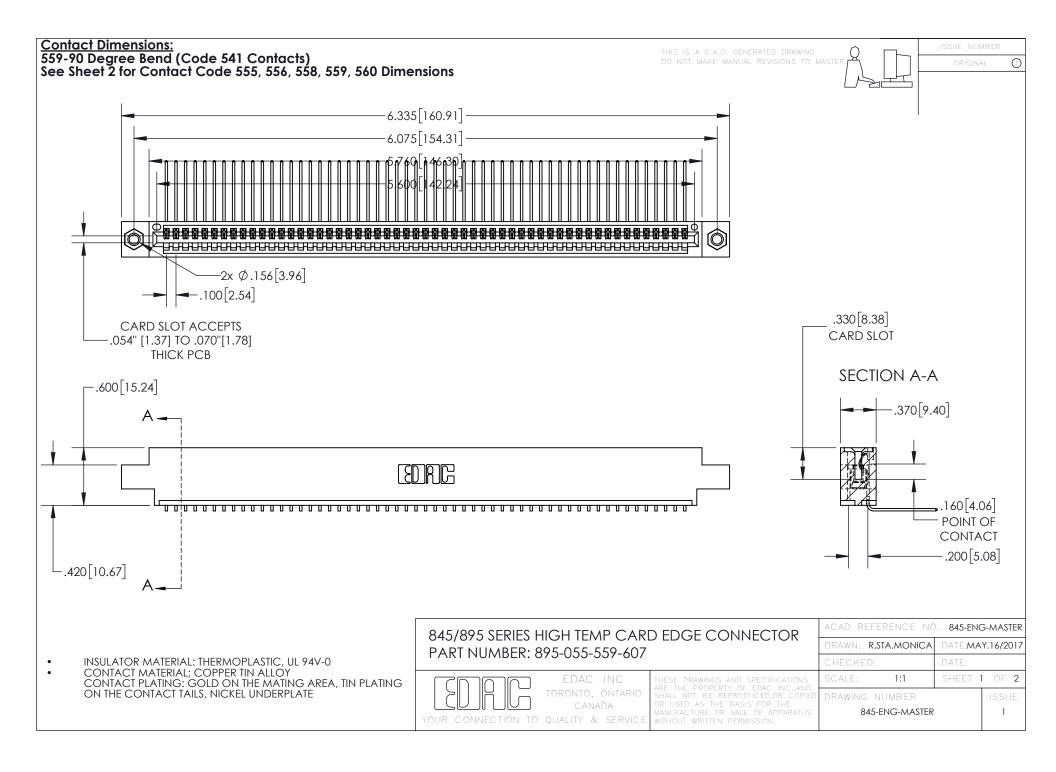

INSULATOR MATERIAL: THERMOPLASTIC POLYESTER, UL 94V-0 DAP MATERIAL AVAILABLE UPON REQUEST

**Contact Code 558** 

CONTACT MATERIAL; COPPER ALLOY CONTACT PLATING: GOLD ON THE MATING AREA, TIN PLATING ON THE CONTACT TAILS, NICKEL UNDERPLATE

## 845/895 SERIES HIGH TEMP CARD EDGE CONNECTOR CONTACT CODE 555,556,558,559,560 DIMENSIONS

YOUR CONNECTION TO QUALITY & SERVICE

Contact Code 559

|   | ACAD REFERENCE NO. 845-ENG-MASTER |                  |  |
|---|-----------------------------------|------------------|--|
|   | DRAWN: R.STA.MONICA               | DATE:MAY.16/2017 |  |
|   | CHECKED:                          | DATE:            |  |
|   | SCALE: 1:1                        | SHEET 2 OF 2     |  |
| D | DRAWING NUMBER                    | ISSUE            |  |

Contact Code 560