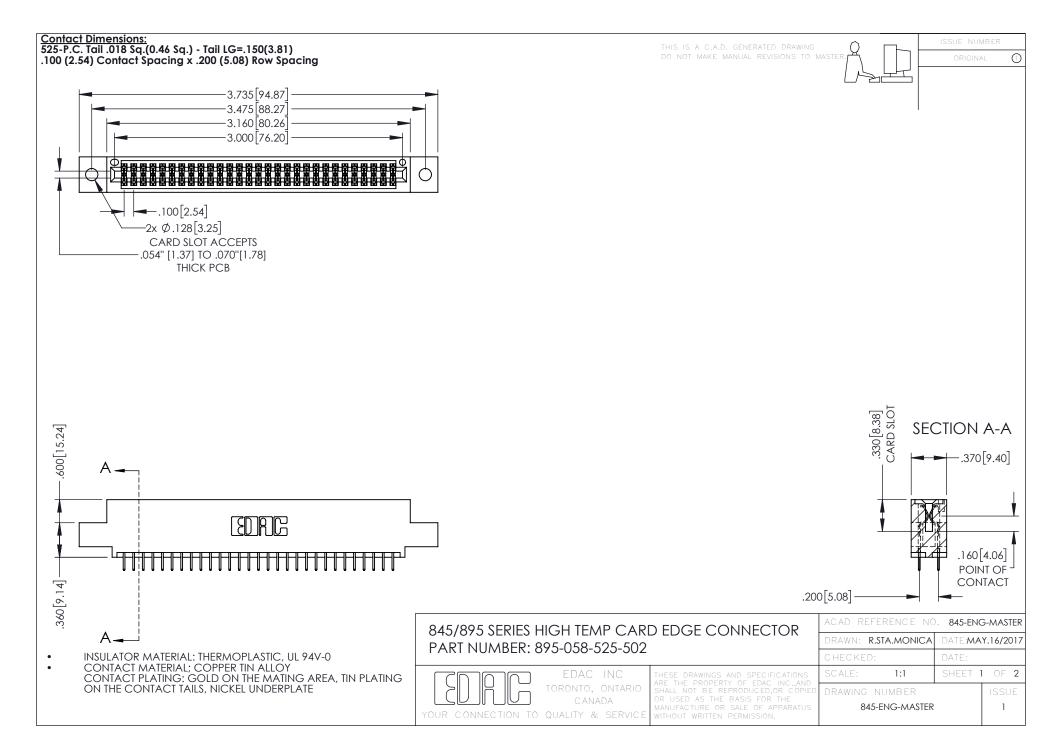

- INSULATOR MATERIAL: THERMOPLASTIC POLYESTER, UL 94V-0 DAP MATERIAL AVAILABLE UPON REQUEST
- CONTACT MATERIAL; COPPER ALLOY

**Contact Code 558** 

CONTACT PLATING: GOLD ON THE MATING AREA, TIN PLATING ON THE CONTACT TAILS, NICKEL UNDERPLATE

## 845/895 SERIES HIGH TEMP CARD EDGE CONNECTOR CONTACT CODE 555,556,558,559,560 DIMENSIONS

YOUR CONNECTION TO QUALITY & SERVICE

Contact Code 559

|   | ACAD REFERENCE NO   | . 845-ENG-MASTER |
|---|---------------------|------------------|
|   | DRAWN: R.STA.MONICA | DATE:MAY.16/2017 |
|   | CHECKED:            | DATE:            |
|   | SCALE: 1:1          | SHEET 2 OF 2     |
| D | DRAWING NUMBER      | ISSUE            |

Contact Code 560

845-ENG-MASTER