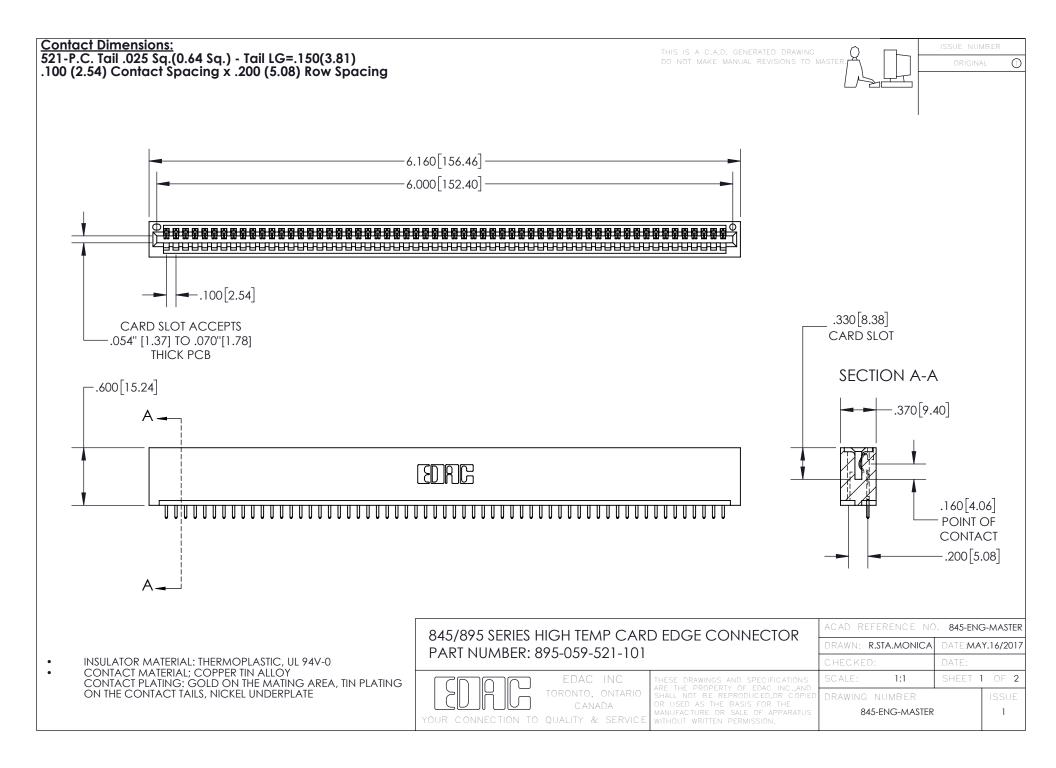

INSULATOR MATERIAL: THERMOPLASTIC POLYESTER, UL 94V-0 DAP MATERIAL AVAILABLE UPON REQUEST

**Contact Code 558** 

CONTACT MATERIAL; COPPER ALLOY CONTACT PLATING: GOLD ON THE MATING AREA, TIN PLATING ON THE CONTACT TAILS, NICKEL UNDERPLATE

## 845/895 SERIES HIGH TEMP CARD EDGE CONNECTOR CONTACT CODE 555,556,558,559,560 DIMENSIONS

YOUR CONNECTION TO QUALITY & SERVICE

Contact Code 559

|   | ACAD REFERENCE NO. 845-ENG-MASTER |                  |  |
|---|-----------------------------------|------------------|--|
|   | DRAWN: R.STA.MONICA               | DATE:MAY.16/2017 |  |
|   | CHECKED:                          | DATE:            |  |
|   | SCALE: 1:1                        | SHEET 2 OF 2     |  |
| D | DRAWING NUMBER                    | ISSUE            |  |

Contact Code 560

845-ENG-MASTER