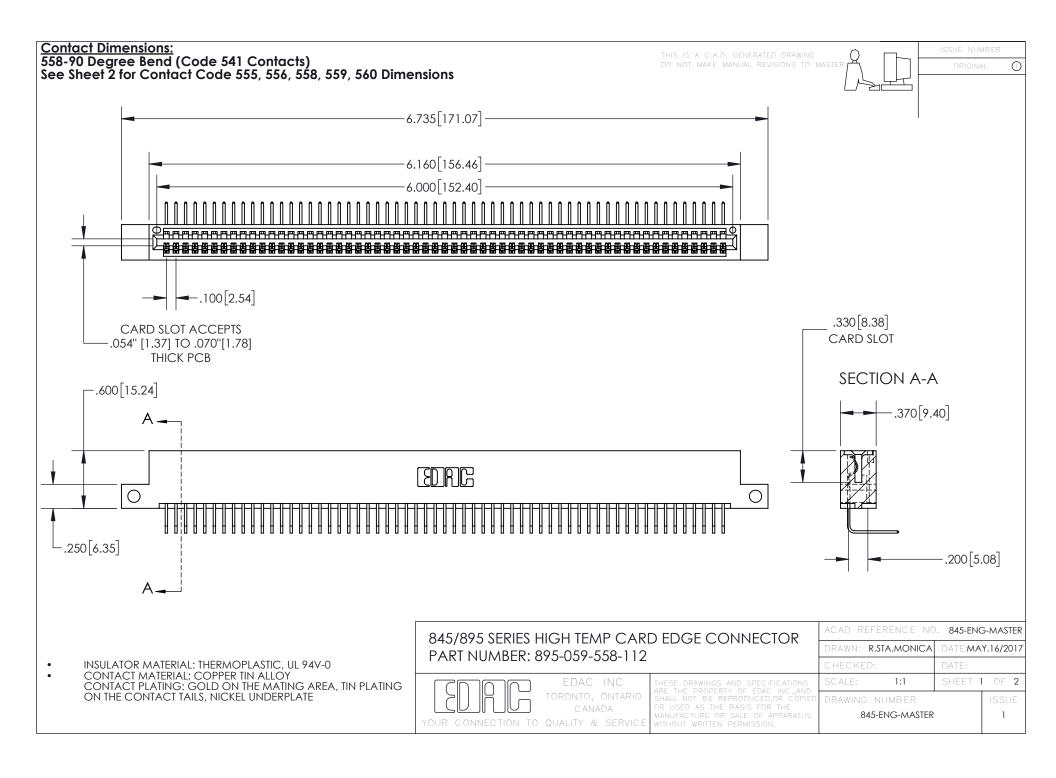

INSULATOR MATERIAL: THERMOPLASTIC POLYESTER, UL 94V-0 DAP MATERIAL AVAILABLE UPON REQUEST

**Contact Code 558** 

CONTACT MATERIAL; COPPER ALLOY CONTACT PLATING: GOLD ON THE MATING AREA, TIN PLATING ON THE CONTACT TAILS, NICKEL UNDERPLATE

## 845/895 SERIES HIGH TEMP CARD EDGE CONNECTOR CONTACT CODE 555,556,558,559,560 DIMENSIONS

YOUR CONNECTION TO QUALITY & SERVICE

Contact Code 559

|   | ACAD REFERENCE NO. 845-ENG-MASTER |                  |  |
|---|-----------------------------------|------------------|--|
|   | DRAWN: R.STA.MONICA               | DATE:MAY.16/2017 |  |
|   | CHECKED:                          | DATE:            |  |
|   | SCALE: 1:1                        | SHEET 2 OF 2     |  |
| D | DRAWING NUMBER                    | ISSUE            |  |

Contact Code 560