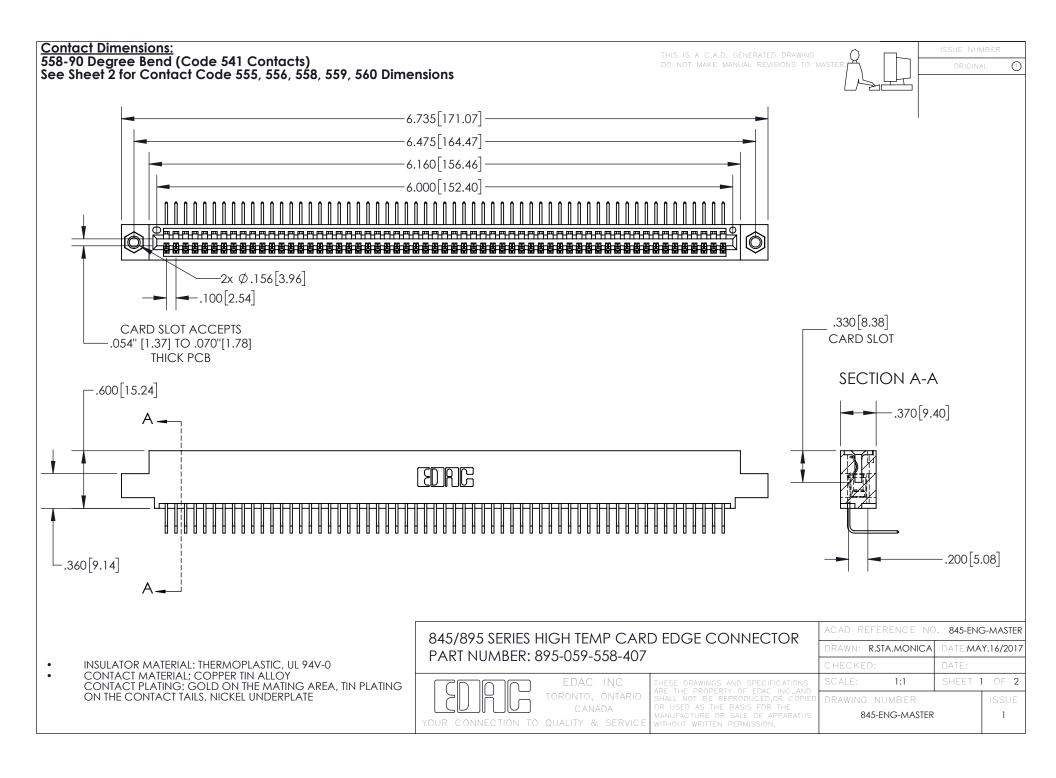

INSULATOR MATERIAL: THERMOPLASTIC POLYESTER, UL 94V-0 DAP MATERIAL AVAILABLE UPON REQUEST

**Contact Code 558** 

CONTACT MATERIAL; COPPER ALLOY CONTACT PLATING: GOLD ON THE MATING AREA, TIN PLATING ON THE CONTACT TAILS, NICKEL UNDERPLATE