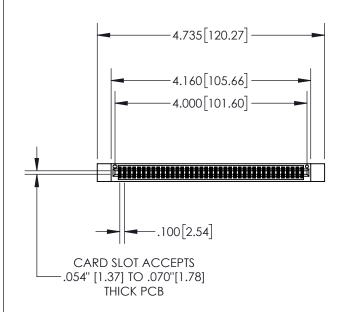

## Contact Dimensions: 520-P.C. Tail .030x.018(0.76x0.46) - Tail LG=.175(4.45) .100 (2.54) Contact Spacing x .200 (5.08) Row Spacing

845/895 SERIES HIGH TEMP CARD EDGE CONNEI INSULATOR MATERIAL: THERMOPLASTIC, UL 94V-0

ACAD REFERENCE NO. 845-ENG-MASTER

845-ENG-MASTER

DATE:MAY.16/2017

SHEET 1 OF 2

| •           | 5/895 SERIES HIGH TEMP CARD EDGE CONNECTOR  ART NUMBER: 895-078-520-212 |           |                                                                   |         | R.STA.MONIC |
|-------------|-------------------------------------------------------------------------|-----------|-------------------------------------------------------------------|---------|-------------|
| AKI NOMBEK. | 3/3-0/0-                                                                | JZU-Z I Z |                                                                   | CHECKE  | D:          |
|             | EDAC                                                                    |           | THESE DRAWINGS AND SPECIFICATIONS ARE THE PROPERTY OF EDAC INCAND | SCALE:  | 1:2         |
|             | TORONTO.                                                                | ONTARIO   | SHALL NOT BE PERPODULCED OF CORED                                 | DDAWINO | NUMBER      |