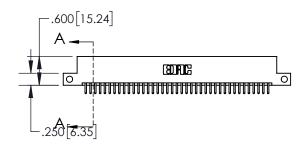

ACAD REFERENCE NO. 845-ENG-MASTER

845-ENG-MASTER

DATE:MAY.16/2017

SHEET 1 OF 2

| •           | 5/895 SERIES HIGH TEMP CARD EDGE CONNECTOR  ART NUMBER: 895-078-520-212 |           |                                                                   |         | R.STA.MONIC |
|-------------|-------------------------------------------------------------------------|-----------|-------------------------------------------------------------------|---------|-------------|
| AKI NOMBEK. | 3/3-0/0-                                                                | JZU-Z I Z |                                                                   | CHECKE  | D:          |
|             | EDAC                                                                    |           | THESE DRAWINGS AND SPECIFICATIONS ARE THE PROPERTY OF EDAC INCAND | SCALE:  | 1:2         |
|             | TORONTO.                                                                | ONTARIO   | SHALL NOT BE PERPODULCED OF CORED                                 | DDAWINO | NUMBER      |