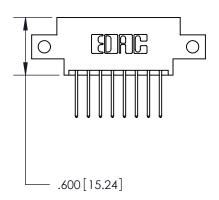

.165[4.19]

.375 [9.54]

ORIGINAL

1

.060 [1.52] .125(3.18) to .210(5.33) **Outside Tails** .125(3.18) to .210(5.33) **Outside Tails** 

**Contact Code 560** 

INSULATOR MATERIAL: THERMOPLASTIC POLYESTER, UL 94V-0 CONTACT MATERIAL; COPPER, NICKEL, TIN ALLOY CA-725 CONTACT PLATING: GOLD ON THE MATING AREA, TIN-LEAD ON THE CONTACT TAILS, NICKEL UNDERPLATE

**Contact Code 558** 

## 846/896 SERIES HIGH TEMP CARD EDGE CONNECTOR CONTACT CODE 555,556,558,559,560 DIMENSIONS

.150 [3.81]

YOUR CONNECTION TO QUALITY & SERVICE

**Contact Code 559** 

**EDAC INC** TORONTO, ONTARIO CANADA

THESE DRAWINGS AND SPECIFICATIONS ARE THE PROPERTY OF EDAC INC.,AND SHALL NOT BE REPRODUCED, OR COPIED OR USED AS THE BASIS FOR THE MANUFACTURE OR SALE OF APPARATUS WITHOUT WRITTEN PERMISSION.