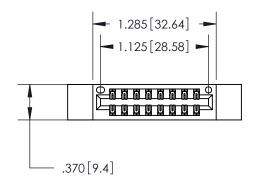

Contact Dimensions: 522-P.C. Tail .025 Sq. (0.64 Sq.) - Tail LG. =.440 (11.18) .125 (3.18) Contact Spacing x .250 (6.35) Row Spacing

THIS IS A C.A.D. GENERATED DRAWING DO NOT MAKE MANUAL REVISIONS TO MASTER.

ISSUE NUMBER

1

ORIGINAL

INSULATOR MATERIAL: THERMOPLASTIC POLYESTER, UL 94V-0 CONTACT MATERIAL; COPPER, NICKEL, TIN ALLOY CA-725 CONTACT PLATING: GOLD ON THE MATING AREA, TIN-LEAD ON THE CONTACT TAILS, NICKEL UNDERPLATE

846/896 SERIES HIGH TEMP CARD EDGE CONNECTOR PART NUMBER: 896-016-522-812

YOUR CONNECTION TO QUALITY & SERVICE

**EDAC INC** TORONTO, ONTARIO CANADA

THESE DRAWINGS AND SPECIFICATIONS ARE THE PROPERTY OF EDAC INC.,AND SHALL NOT BE REPRODUCED, OR COPIED OR USED AS THE BASIS FOR THE MANUFACTURE OR SALE OF APPARATUS WITHOUT WRITTEN PERMISSION.