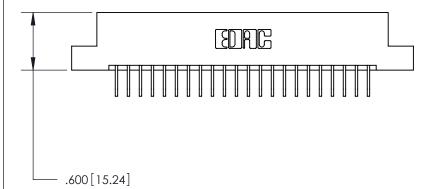

846/896 SERIES HIGH TEMP CARD EDGE CONNECTOR PART NUMBER: 896-022-558-102

YOUR CONNECTION TO QUALITY & SERVICE

**EDAC INC** TORONTO, ONTARIO CANADA

THESE DRAWINGS AND SPECIFICATIONS ARE THE PROPERTY OF EDAC INC., AND SHALL NOT BE REPRODUCED, OR COPIED OR USED AS THE BASIS FOR THE MANUFACTURE OR SALE OF APPARATUS WITHOUT WRITTEN PERMISSION.

| ACAD REFERENCE NO. | 846-ENG-MASTER   |
|--------------------|------------------|
| DRAWN: J.LEE       | DATE: APR. 22/09 |
| CHECKED:           | DATE:            |
| SCALE: 1:1         | SHEET 1 OF 2     |
| DRAWING NUMBER     | ISSUE            |
| 846-ENG-MASTER     | 1                |