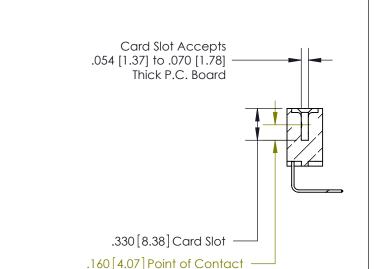

<u>Contact Dimensions:</u>
558-90 Degree Bend (Code 541 Contacts)
See Sheet 2 for Contact Code 555, 556, 558, 559, 560 Dimensions -3.560 [90.42] -3.295 83.69 3.035 [77.09] 2.875 [73.03]

- .370[9.4]

THIS IS A C.A.D. GENERATED DRAWING DO NOT MAKE MANUAL REVISIONS TO MASTER.

846/896 SERIES HIGH TEMP CARD EDGE CONNECTOR PART NUMBER: 896-022-558-102

YOUR CONNECTION TO QUALITY & SERVICE

**EDAC INC** TORONTO, ONTARIO CANADA

THESE DRAWINGS AND SPECIFICATIONS ARE THE PROPERTY OF EDAC INC., AND SHALL NOT BE REPRODUCED, OR COPIED OR USED AS THE BASIS FOR THE MANUFACTURE OR SALE OF APPARATUS WITHOUT WRITTEN PERMISSION.