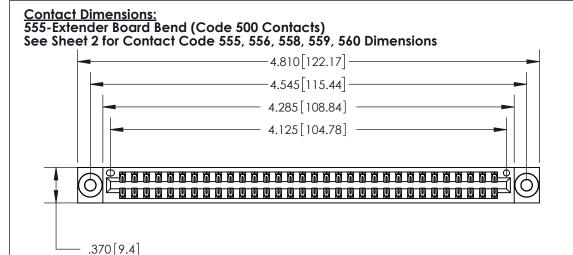

THIS IS A C.A.D. GENERATED DRAWING DO NOT MAKE MANUAL REVISIONS TO MASTER.

ISSUE NUMBER ORIGINAL

Card Slot Accepts .054 [1.37] to .070 [1.78] Thick P.C. Board .330 [8.38] Card Slot .160 [4.07] Point of Contact -

.600 [15.24]

INSULATOR MATERIAL: THERMOPLASTIC POLYESTER, UL 94V-0 CONTACT MATERIAL; COPPER, NICKEL, TIN ALLOY CA-725 CONTACT PLATING: GOLD ON THE MATING AREA, TIN-LEAD ON THE CONTACT TAILS, NICKEL UNDERPLATE

846/896 SERIES HIGH TEMP CARD EDGE CONNECTOR PART NUMBER: 896-064-555-803

YOUR CONNECTION TO QUALITY & SERVICE

**EDAC INC** TORONTO, ONTARIO CANADA

THESE DRAWINGS AND SPECIFICATIONS ARE THE PROPERTY OF EDAC INC.,AND SHALL NOT BE REPRODUCED, OR COPIED OR USED AS THE BASIS FOR THE MANUFACTURE OR SALE OF APPARATUS WITHOUT WRITTEN PERMISSION.