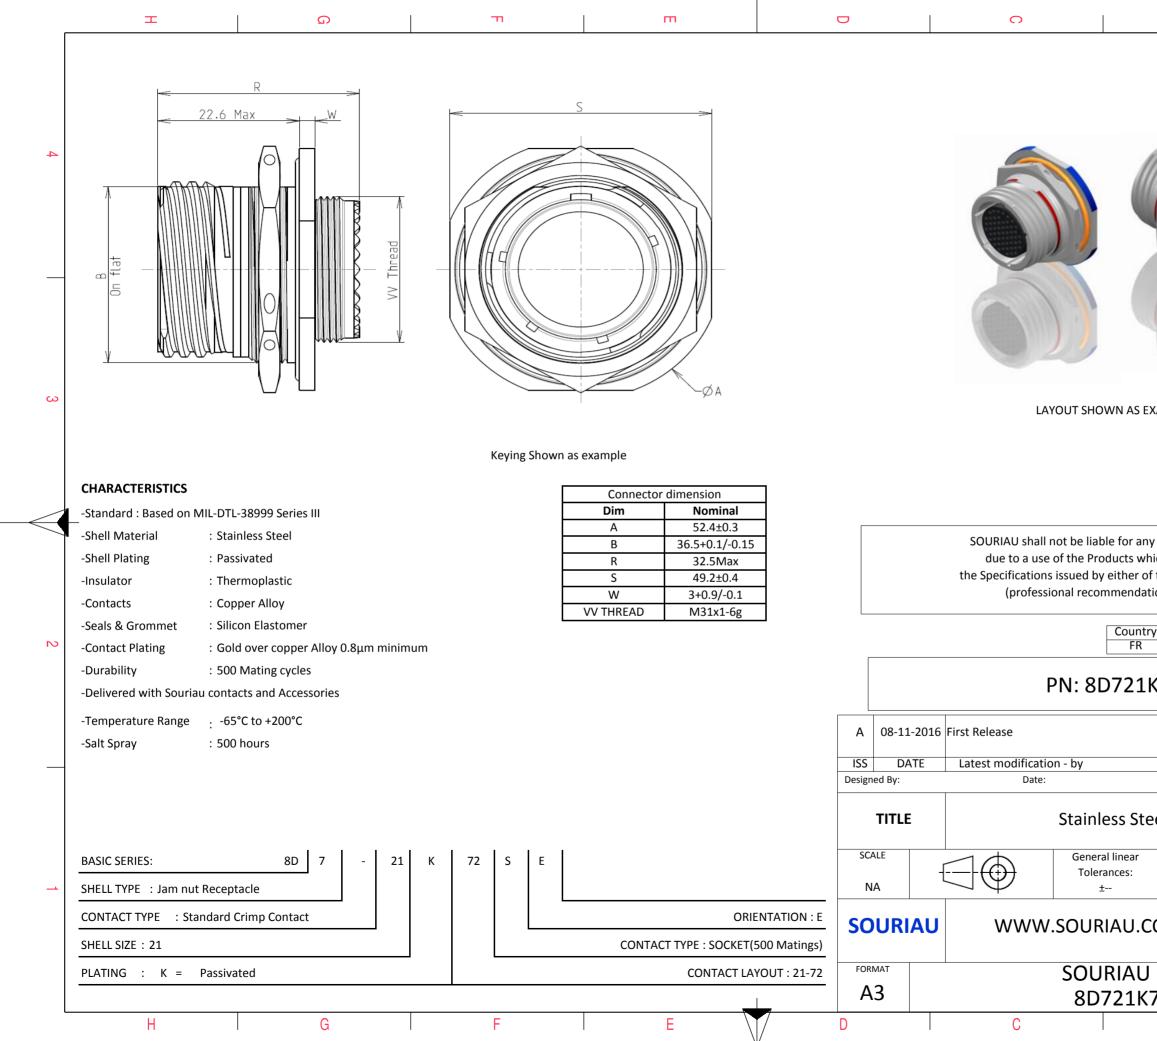

|                                                            | œ                                                               |                              | A                             |        |          |  |  |  |
|------------------------------------------------------------|-----------------------------------------------------------------|------------------------------|-------------------------------|--------|----------|--|--|--|
|                                                            |                                                                 | I                            |                               |        |          |  |  |  |
|                                                            |                                                                 |                              |                               |        |          |  |  |  |
|                                                            |                                                                 |                              |                               |        |          |  |  |  |
|                                                            |                                                                 |                              |                               |        |          |  |  |  |
| h                                                          | (or                                                             |                              |                               |        | 4        |  |  |  |
|                                                            |                                                                 | and a                        |                               |        |          |  |  |  |
|                                                            |                                                                 |                              |                               |        |          |  |  |  |
| 1                                                          |                                                                 | 1                            |                               |        |          |  |  |  |
|                                                            | Y                                                               |                              |                               |        |          |  |  |  |
|                                                            |                                                                 | S.                           |                               |        |          |  |  |  |
|                                                            |                                                                 | 1                            |                               |        |          |  |  |  |
|                                                            | Class                                                           |                              |                               |        |          |  |  |  |
|                                                            |                                                                 |                              |                               |        | 3        |  |  |  |
| S EXA                                                      | EXAMPLE                                                         |                              |                               |        |          |  |  |  |
|                                                            |                                                                 |                              |                               |        |          |  |  |  |
|                                                            |                                                                 |                              |                               |        |          |  |  |  |
|                                                            |                                                                 |                              |                               |        |          |  |  |  |
|                                                            |                                                                 |                              |                               |        |          |  |  |  |
| any non-conformity or damage<br>which does not comply with |                                                                 |                              |                               |        |          |  |  |  |
| er of the Parties or by a third party                      |                                                                 |                              |                               |        |          |  |  |  |
| iuatio                                                     | n, technical n                                                  | ouce.)                       |                               |        |          |  |  |  |
| intry<br>R                                                 | Jurisd                                                          | liction & Cont<br>Not Listed | trol List                     |        | 2        |  |  |  |
|                                                            | <u> </u>                                                        | itor Listed                  |                               |        | <u> </u> |  |  |  |
| 1K                                                         | 72SE                                                            |                              |                               |        |          |  |  |  |
|                                                            |                                                                 |                              |                               |        |          |  |  |  |
|                                                            |                                                                 |                              |                               |        |          |  |  |  |
|                                                            |                                                                 | CUSTOME                      | R DRAWING                     | MOD N° | <u> </u> |  |  |  |
| ~ 1                                                        |                                                                 |                              | ••••                          |        |          |  |  |  |
| stee                                                       | el Recepta                                                      | icie 8D se                   | ries                          |        |          |  |  |  |
| ar                                                         | NPRDS / PROJECT                                                 |                              |                               |        |          |  |  |  |
|                                                            |                                                                 |                              | 59                            |        | 1        |  |  |  |
|                                                            |                                                                 |                              | cument is the prop<br>SOURIAU |        |          |  |  |  |
|                                                            | it must not be reproduced or<br>communicated without permission |                              |                               |        |          |  |  |  |
| U [                                                        | DRG N°                                                          |                              |                               | SHEET  |          |  |  |  |
|                                                            | 2SE-C                                                           |                              |                               | 1/2    |          |  |  |  |
|                                                            | В                                                               |                              | Α                             |        | J        |  |  |  |
|                                                            |                                                                 |                              |                               |        |          |  |  |  |