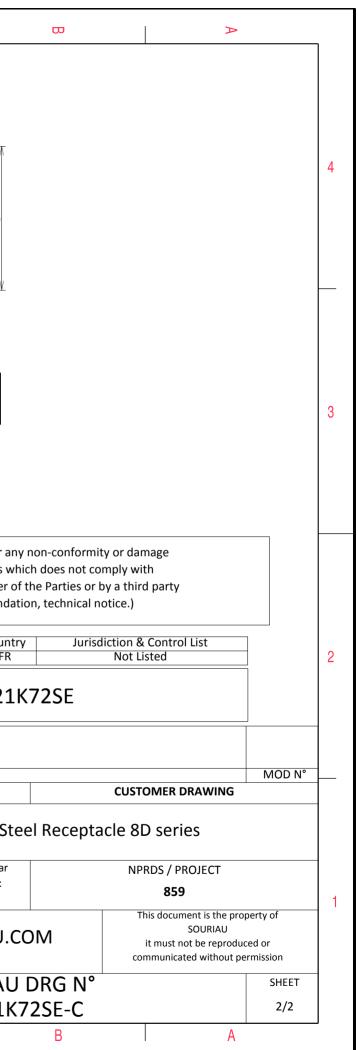

| r | Ξ                                           | ۵                                                                                                    | гт – | m | D                                                         | 0                                                                                                                     |                                                             |
|---|---------------------------------------------|------------------------------------------------------------------------------------------------------|------|---|-----------------------------------------------------------|-----------------------------------------------------------------------------------------------------------------------|-------------------------------------------------------------|
| 4 | Contact Layout<br>72                        |                                                                                                      |      |   |                                                           | Panel cutout                                                                                                          | 6                                                           |
| ω | Ctc<br>A<br>B<br>C<br>D<br>E<br>F<br>G<br>H | 6#16   21-72   X Y   0 6.19   8.5 4.3   6.25 0   8.5 -4.3   0 -6.19   -8.5 -4.3   -6.25 0   -8.5 4.3 |      |   | Max<br>[                                                  | Dim Nominal<br>B 37.08+0/-0<br>ØC 38.35+0.25                                                                          | .25                                                         |
| N |                                             |                                                                                                      |      |   |                                                           | SOURIAU shall not be liab<br>due to a use of the Pro<br>the Specifications issued by<br>(professional recon<br>PN: 8[ | oducts which<br>y either of t<br>mmendatic<br>Country<br>FR |
|   |                                             |                                                                                                      |      |   | A 08-11-202<br>ISS DATE<br>Designed By:<br>TITLE<br>SCALE | -2016 First Release<br>TE Latest modification - by<br>Date:                                                           |                                                             |
|   | Н                                           | G                                                                                                    | F    | E | NA<br>SOURIAU<br>FORMAT<br>A3<br>D                        | J WWW.SOUR<br>SOU                                                                                                     | <u>t</u>                                                    |