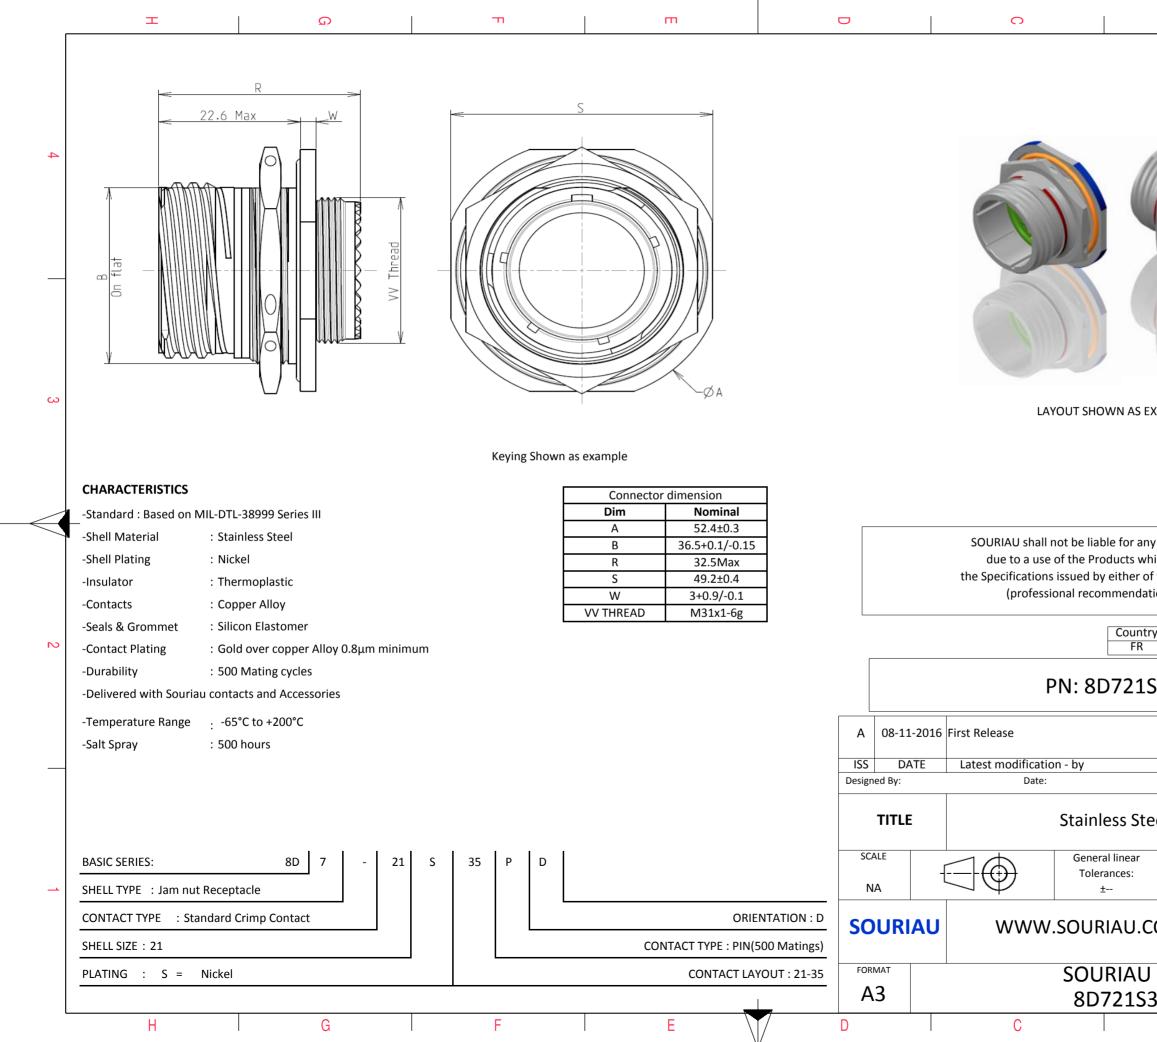

|                                  | ω                                                                               |                             | A                      |        |   |
|----------------------------------|---------------------------------------------------------------------------------|-----------------------------|------------------------|--------|---|
|                                  |                                                                                 |                             |                        |        |   |
|                                  |                                                                                 |                             |                        |        |   |
|                                  | -                                                                               |                             |                        |        |   |
|                                  |                                                                                 |                             |                        |        | 4 |
| 4                                |                                                                                 |                             |                        |        |   |
| AS EXA                           | AMPLE                                                                           |                             |                        |        | 3 |
|                                  |                                                                                 |                             |                        |        |   |
|                                  |                                                                                 |                             |                        |        |   |
|                                  |                                                                                 |                             |                        |        |   |
| s whic<br>er of t                | non-conformit<br>ch does not co<br>he Parties or t<br>on, technical n           | mply with<br>by a third par | ty                     |        |   |
| untry                            | Jurisd                                                                          | liction & Cont              | trol List              | ]      |   |
| FR                               |                                                                                 | Not Listed                  |                        | ]      | 2 |
| 1S3                              | 35PD                                                                            |                             |                        |        |   |
|                                  |                                                                                 |                             |                        |        |   |
|                                  |                                                                                 | CUSTOME                     | R DRAWING              | MOD N° |   |
| C1                               |                                                                                 |                             |                        |        |   |
| Steel Receptacle 8D series       |                                                                                 |                             |                        |        |   |
| ar<br>:                          |                                                                                 |                             | ' PROJECT<br><b>59</b> |        | 1 |
| This document is the property of |                                                                                 |                             |                        |        |   |
| J.CC                             | .COM SOURIAU<br>it must not be reproduced or<br>communicated without permission |                             |                        |        |   |
|                                  | DRG N°                                                                          |                             |                        | SHEET  |   |
| S3                               | 5PD-C                                                                           | 1                           |                        | 1/2    | J |
|                                  | В                                                                               |                             | А                      |        |   |
|                                  |                                                                                 |                             |                        |        |   |

| -        | Ŧ                                                                                                                                          | G                                                                                                                                                                                                                                                                                                                                                                                                                                                                                                                                                                                                                                                                                                                                                                                                                                                                                                                                                              | п | т | D             |                 | C                                                                                                      |                            |
|----------|--------------------------------------------------------------------------------------------------------------------------------------------|----------------------------------------------------------------------------------------------------------------------------------------------------------------------------------------------------------------------------------------------------------------------------------------------------------------------------------------------------------------------------------------------------------------------------------------------------------------------------------------------------------------------------------------------------------------------------------------------------------------------------------------------------------------------------------------------------------------------------------------------------------------------------------------------------------------------------------------------------------------------------------------------------------------------------------------------------------------|---|---|---------------|-----------------|--------------------------------------------------------------------------------------------------------|----------------------------|
|          |                                                                                                                                            | Contact Layout                                                                                                                                                                                                                                                                                                                                                                                                                                                                                                                                                                                                                                                                                                                                                                                                                                                                                                                                                 |   |   |               |                 | Panel cutout                                                                                           |                            |
|          |                                                                                                                                            |                                                                                                                                                                                                                                                                                                                                                                                                                                                                                                                                                                                                                                                                                                                                                                                                                                                                                                                                                                |   |   |               | JAM N           | UUT RECEPTACLE (TYPE 7)                                                                                |                            |
| 4        |                                                                                                                                            | $\begin{array}{c} \Phi & \Phi & \Phi \\ \Phi & \Phi & \Phi \\ \Phi & \Phi & \Phi \\ \Phi & \Phi &$                                                                                                                                                                                                                                                                                                                                                                                                                                                                                                                                                                                                                                                                                                                                                                                                                                                             |   |   |               |                 |                                                                                                        | A<br>- co                  |
|          | $\begin{array}{cccc} 2 & +.146 & (3.71) \\ 3 & +.232 & (5.89) \\ 4 &206 & (7.77) \\ 5 & +.365 & (9.27) \\ 6 & +.406 & (10.31) \end{array}$ | Contacts<br>(insert arrangement 21-35)       Orn     Contact<br>position ID     Location       Y-axis<br>(mm)     Contact<br>position ID     X-axis<br>(mm)     Y-axis<br>(mm)       +426 (10.82)     41     -098 (2.49)     -322 (8.18)       +404 (10.26)     42     -184 (4.67)     -280 (7.11)       +362 (0.919)     43     -258 (6.55)     -220 (5.57)       >302 (7.67)     45     -332 (8.43)     -048 (1.22)       +141 (3.68)     46     -332 (8.43)     +048 (1.22)       +048 (1.22)     47     -311 (7.90)     +141 (3.58)       -048 (1.22)     48     -258 (6.55)     +220 (5.57)       -141 (3.58)     48     -258 (6.57)     +280 (7.11)                                                                                                                                                                                                                                                                                                      |   |   |               | Max. thickne    | Ø[<br>ss panel for receptacle:Type 7: 3.2 r                                                            | ) v                        |
| ω        | $\begin{array}{cccccccccccccccccccccccccccccccccccc$                                                                                       | $\begin{array}{cccccccccccccccccccccccccccccccccccc$                                                                                                                                                                                                                                                                                                                                                                                                                                                                                                                                                                                                                                                                                                                                                                                                                                                                                                           |   |   |               |                 | Dim     Nomina       B     37.08+0/-0       ØC     38.35+0.25                                          | ).25                       |
|          | 23406 (10.31)<br>24365 (9.27)<br>25306 (7.77)                                                                                              | Contacts       Contact<br>(insert arrangement 21-35)       Location       V-axis<br>(mm)     Contact<br>(mm)     Contact<br>(mm)     Contact<br>(mm)     Contact<br>(mm)     Contact<br>(mm)     Contact<br>(mm)     Contact<br>(mm)     Contact<br>(mm)     Contact<br>(mm)       -302 (7.67)     58     +.134 (3.40)    199 (5.05)    241 (6.12)    241 (6.12)    241 (6.12)    241 (6.12)    241 (6.12)    241 (6.12)    241 (6.12)    241 (6.12)    241 (6.12)    241 (6.12)    241 (6.12)    241 (6.12)    241 (6.12)    241 (6.12)    241 (6.12)    241 (6.12)    241 (6.12)    241 (6.12)    241 (6.12)    241 (6.12)    241 (6.12)    241 (6.12)    241 (6.12)    241 (6.12)    241 (6.12)    241 (6.12)    241 (6.12)    241 (6.12)    241 (6.12)    241 (6.12)    241 (6.12)    241 (6.12)    241 (6.12)    241 (6.12)    241 (6.12)    241 (6.12)    241 (6.12)    241 (6.12)    241 (6.12)    241 (6.12)    241 (6.12)    241 (6.12)    241 (6.12) |   |   |               |                 |                                                                                                        |                            |
| N        | $\begin{array}{rrrrrrrrrrrrrrrrrrrrrrrrrrrrrrrrrrrr$                                                                                       | $\begin{array}{c ccccccccccccccccccccccccccccccccccc$                                                                                                                                                                                                                                                                                                                                                                                                                                                                                                                                                                                                                                                                                                                                                                                                                                                                                                          |   |   |               | t               | SOURIAU shall not be lia<br>due to a use of the Pr<br>he Specifications issued b<br>(professional reco | oducts whi<br>y either of  |
|          | Shell Arrangement Num<br>size no. con<br>21 -35 7                                                                                          | Applicable to MIL-DTL-38999 only)       ber of     Size     Service     Contact     Supersedes       tacts     contacts     rating     location     Supersedes       79     22D     M     ALL     MS27531-35                                                                                                                                                                                                                                                                                                                                                                                                                                                                                                                                                                                                                                                                                                                                                   |   |   |               |                 | PN: 81                                                                                                 | L                          |
|          |                                                                                                                                            |                                                                                                                                                                                                                                                                                                                                                                                                                                                                                                                                                                                                                                                                                                                                                                                                                                                                                                                                                                |   |   | A             | 08-11-2016 Firs |                                                                                                        |                            |
|          |                                                                                                                                            |                                                                                                                                                                                                                                                                                                                                                                                                                                                                                                                                                                                                                                                                                                                                                                                                                                                                                                                                                                |   |   | ISS<br>Design |                 | atest modification - by<br>Date:                                                                       |                            |
|          |                                                                                                                                            |                                                                                                                                                                                                                                                                                                                                                                                                                                                                                                                                                                                                                                                                                                                                                                                                                                                                                                                                                                |   |   |               | TITLE           | Stain                                                                                                  | less Stee                  |
| <b>_</b> |                                                                                                                                            |                                                                                                                                                                                                                                                                                                                                                                                                                                                                                                                                                                                                                                                                                                                                                                                                                                                                                                                                                                |   |   | SCA<br>N.     |                 |                                                                                                        | ral linear<br>rances:<br>± |
|          |                                                                                                                                            |                                                                                                                                                                                                                                                                                                                                                                                                                                                                                                                                                                                                                                                                                                                                                                                                                                                                                                                                                                |   |   | SO            | URIAU           | WWW.SOUF                                                                                               | RIAU.CO                    |
|          |                                                                                                                                            |                                                                                                                                                                                                                                                                                                                                                                                                                                                                                                                                                                                                                                                                                                                                                                                                                                                                                                                                                                |   |   | FORM          |                 |                                                                                                        | JRIAU<br>721S3             |
| L        | Н                                                                                                                                          | G                                                                                                                                                                                                                                                                                                                                                                                                                                                                                                                                                                                                                                                                                                                                                                                                                                                                                                                                                              | F | E | D             |                 | С                                                                                                      |                            |