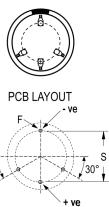

## ALC80C152EN400

ALC80, Aluminum Electrolytic, 1,500 uF, 20%, 400 VDC, -40/+105°C

30°

Click here for the 3D model.

| Dimensions |                 |
|------------|-----------------|
| D          | 40mm +1mm       |
| L          | 100mm +/-2mm    |
| S          | 22.5mm +/-0.1mm |
| LL         | 6.3mm +/-1mm    |
| F          | 2mm +/-0.1mm    |