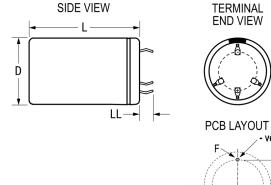

## ALC80C152EN400

ALC80, Aluminum Electrolytic, 1,500 uF, 20%, 400 VDC, -40/+105°C

30°

Click here for the 3D model.

| Dimensions |                 |
|------------|-----------------|
| D          | 40mm +1mm       |
| L          | 100mm +/-2mm    |
| S          | 22.5mm +/-0.1mm |
| LL         | 6.3mm +/-1mm    |
| F          | 2mm +/-0.1mm    |