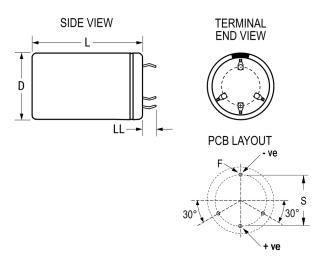

## ALC80C361DC350

Aliases (A547EE361M350C)

ALC80, Aluminum Electrolytic, 360 uF, 20%, 350 VDC, -40/+105°C

Click here for the 3D model.

| Dimensions |                 |
|------------|-----------------|
| D          | 35mm +1mm       |
| L          | 35mm +/-2mm     |
| S          | 22.5mm +/-0.1mm |
| LL         | 6.3mm +/-1mm    |
| F          | 2mm +/-0.1mm    |