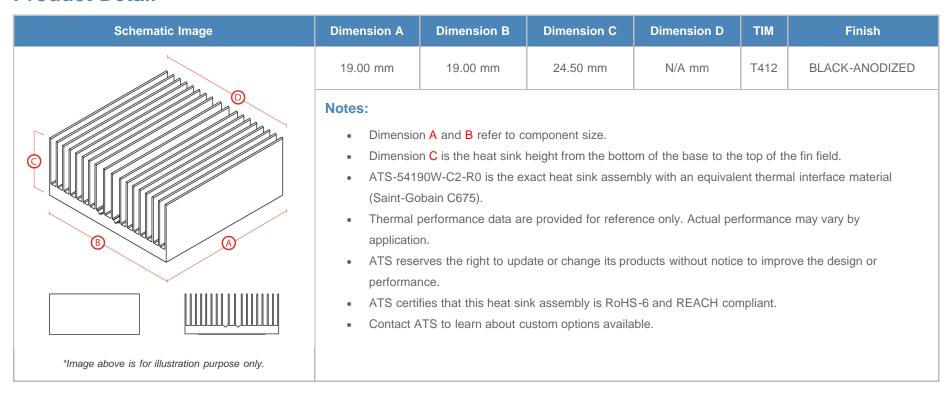

**

| AIR VELOCITY       |               | @200 LFM<br>1.0 M/S | @300 LFM<br>1.5 M/S | @400 LFM<br>2.0 M/S | @500 LFM<br>2.5 M/S | @600 LFM<br>3.0 M/S | @700 LFM<br>3.5 M/S | @800 LFM<br>4.0 M/S |
|--------------------|---------------|---------------------|---------------------|---------------------|---------------------|---------------------|---------------------|---------------------|
| THERMAL RESISTANCE | Unducted Flow | 6.5 °C/W            | 5.3 °C/W            | 4.6 °C/W            | 4.1 °C/W            | 3.8 °C/W            | 3.6 °C/W            | 3.4 °C/W            |
|                    | Ducted Flow   | 4.3                 | N/A                 | N/A                 | N/A                 | N/A                 | N/A                 | N/A                 |

## **Product Detail**