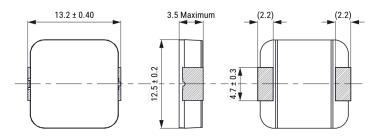

Click here for the 3D model.

| Dimensions |                 |
|------------|-----------------|
| L          | 13.2mm +/-0.4mm |
| W          | 12.5mm +/-0.2mm |
| Т          | 3.5mm MAX       |
| LL         | 2.2mm NOM       |
| G          | 4.7mm +/-0.3mm  |