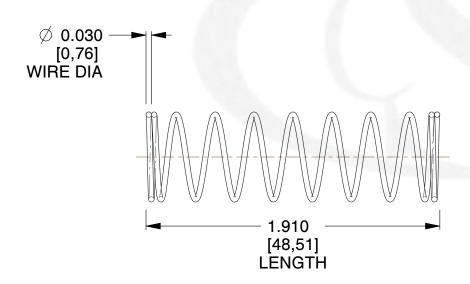

## **NOTES:**

1. Material : Music Wire 2. Finish : Glod Irridite

3. Ends: Closed

4. Total Coils: 10.000

5. Sugg. Max. Deflection: 1.400 (in)6. Sugg. Max. Load: 2.300 (lbs)

7. All Drawing Dimensions are in Inches [mm]