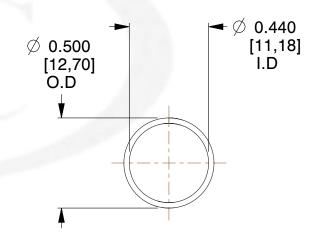

## **NOTES:**

1. Material : Music Wire 2. Finish : Glod Irridite

3. Ends: Closed

4. Total Coils: 10.000

5. Sugg. Max. Deflection: 1.400 (in)6. Sugg. Max. Load: 2.300 (lbs)

7. All Drawing Dimensions are in Inches [mm]