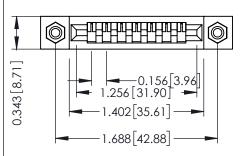

**Mounting Option** #4-40 Unified Threaded Inserts **Contact Detail** 

PC Tail .046x.013(1.17x0.33) - Tail LG=.213(5.41) .156 [3.96] Contact Spacing x .200 [5.08] Row Spacing THIS IS A C.A.D. GENERATED DRAWING DO NOT MAKE MANUAL REVISIONS TO MASTER.