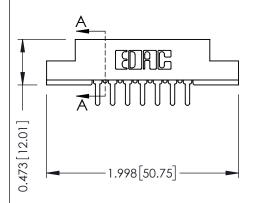

## .175 [4.45] Point of Contact (FROM BTM OF SLOT)

Card Slot Accepts .054 [1.37] to .070 [1.78] Thick P.C. Board

SECTION A-A

307 / 357 Card Edge Connector Part Number: 307-007-425-108

**EDAC INC** TORONTO, ONTARIO CANADA