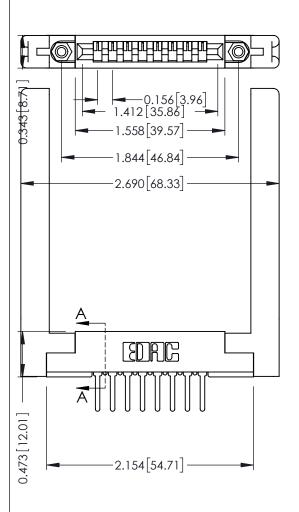

ISSUE NUMBER

SECTION A-A

ORIGINAL

**See Accompanying Pages for:** 

- Contact Bend Details
- Mounting Options

307 / 357 Card Edge Connector
Part Number: 307-008-427-158

EDAC INC THESE DRAWINGS AND

TORONTO, ONTARIO

| ACAD REFERENCE NO. | 307 ENG MASTER   |
|--------------------|------------------|
| DRAWN: J.LEE       | DATE: AUG. 11/09 |
| CHECKED:           | DATE:            |
| SCALE: NTS         | SHEET 1 OF 3     |
| DRAWING NUMBER     | ISSUE            |
| 307 Assembly       | 1                |

.175 [4.45] Point of Contact (FROM BTM OF SLOT)

Card Slot Accepts .054 [1.37] to .070 [1.78] Thick P.C. Board